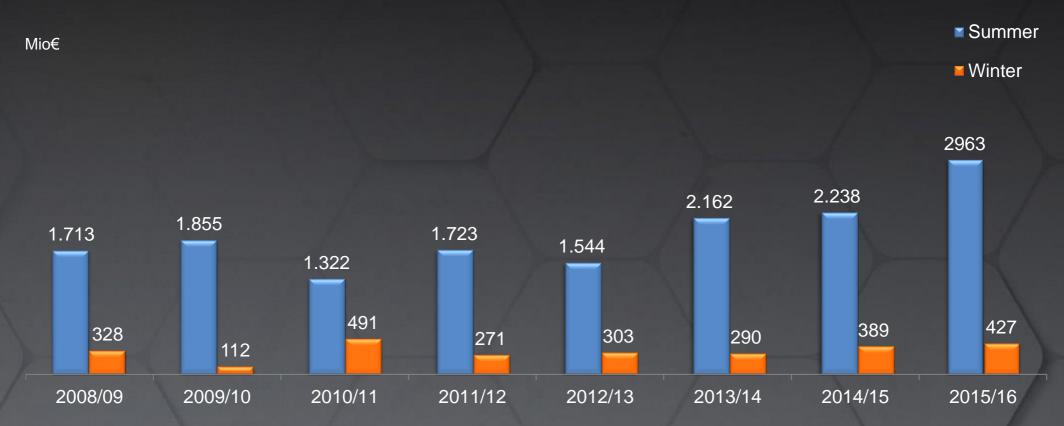

## TOTAL INVESTMENT WINTER SIGNINGS- TOP 5 EUROPEAN LEAGUES

Winter transfers total investment in top 5 European Leagues grew 10% to 427mio€, the second highest amount in history

## WINTER TRANSFER VS SUMMER- TOTAL EUROPE

Winter transfer window continues to be a complement to investment taking place in the summer. This January it only represented 14% of amount spent in summer (vs 17% last season)