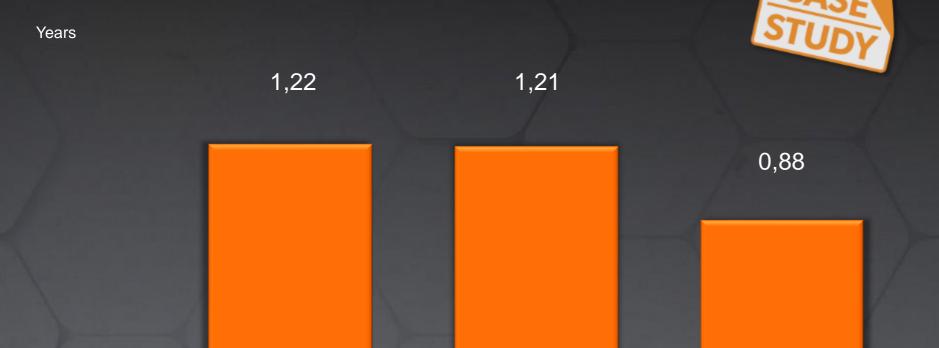

# NEW SIGNING AVGE DURATION IN CHINESE SUPER LEAGUE

The average stay of players arriving in the Chinese league is less than one year, which confirms the difficulty for players to adapt to different culture and light competitive level

2013/14

2012/13

2014/15