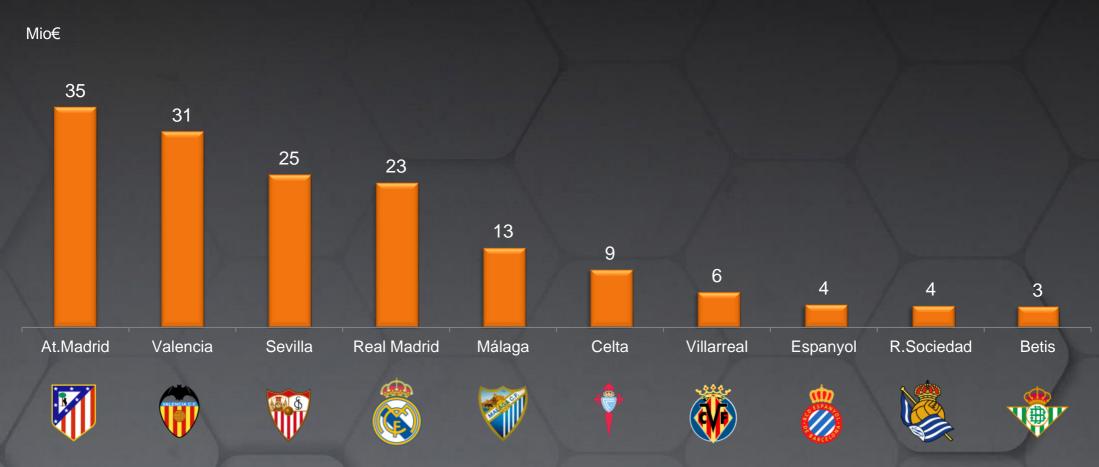

## ACCUMULATED 7 YEAR SPENDING OF TEAMS – LALIGA

Atletico Madrid is the most active team at LaLiga, with a total investment of 35mio€ over the last 7 winter transfer windows