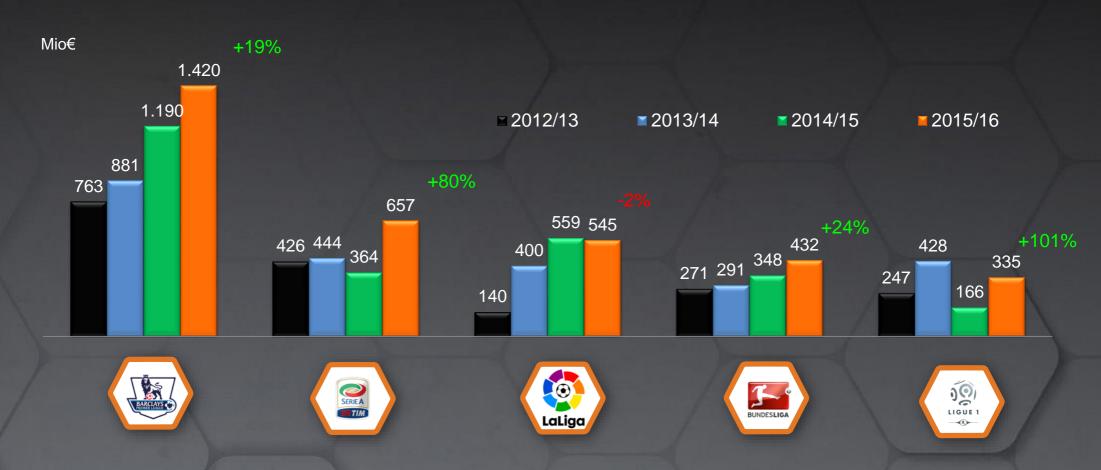

### COMBINED SIGNINGS INVESTMENT SUMMER + WINTER TOP 5 EUROPEAN LEAGUES

Combined season investment by Premier League clubs was again the highest ever, in excess of 1,4bio€ (+19%). SerieA reached 657mio€, followed by LaLiga (545), Bundesliga (432) and Ligue1 (335)