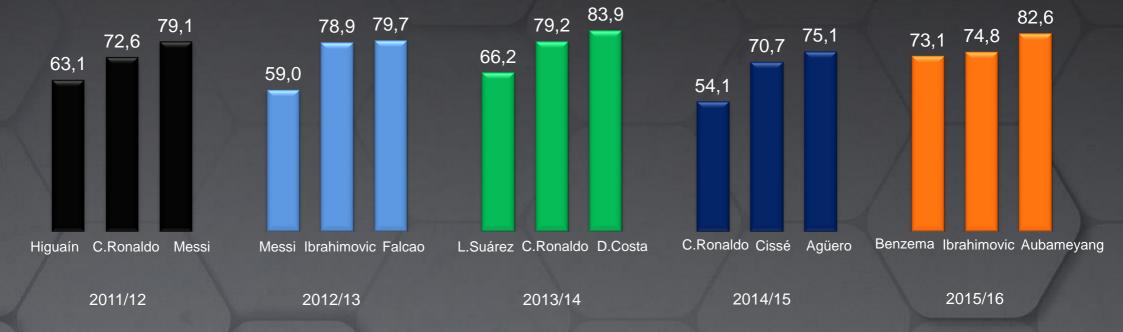

#### TOP 3 GOAL EFFICACY OF LAST 5 SEASONS

Minutes x goal

#### SUMMARY- EUROPEAN FOOTBALL TABLE 2015/16 (3 OF 3)

- ✓ Higuain and Aubameyang are Europe's top goal scorers with 18 goals. For the first time in 6 years nor Cristiano or Messi lead this table.
- ✓ 6 players are in 2<sup>nd</sup> position with 15 goals: Neymar, Luis Suárez, Lukaku, Vardy, Lewandosky and Ibrahimovic
- ✓ Benzema has the best goals efficacy in Europe by scoring a goal every 73 minutes, still far from the record rate by Cristiano Ronaldo last season (scoring every 54 minutes)
- ✓ Özil is the best in Europe in terms of assists, with 16 in total, ahead of Douglas Costa (12) and Neymar (10)