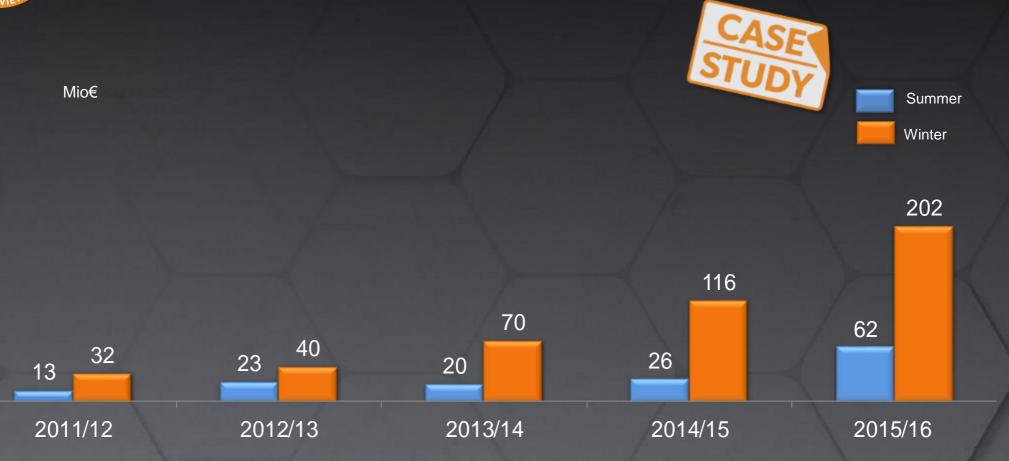

### **INVESTMENT CHINESE SUPER LEAGUE SIDES**

Chinese Super League has broken into European football with highest investment ever on players from top leagues. Chinese sides invested 202mio€ so far and winter transfer window is still open until the end of February