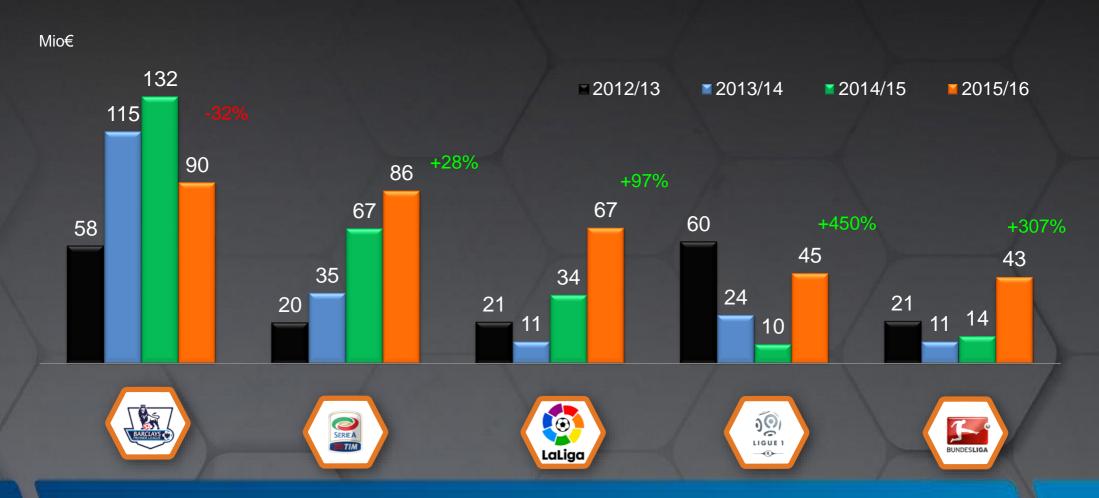

### COMBINED SIGNINGS INVESTMENT SUMMER + WINTER TOP 5 EUROPEAN LEAGUES

Combined season investment by Premier League clubs was again the highest ever, in excess of 1,4bio€ (+19%). SerieA reached 657mio€, followed by LaLiga (545), Bundesliga (432) and Ligue1 (335)