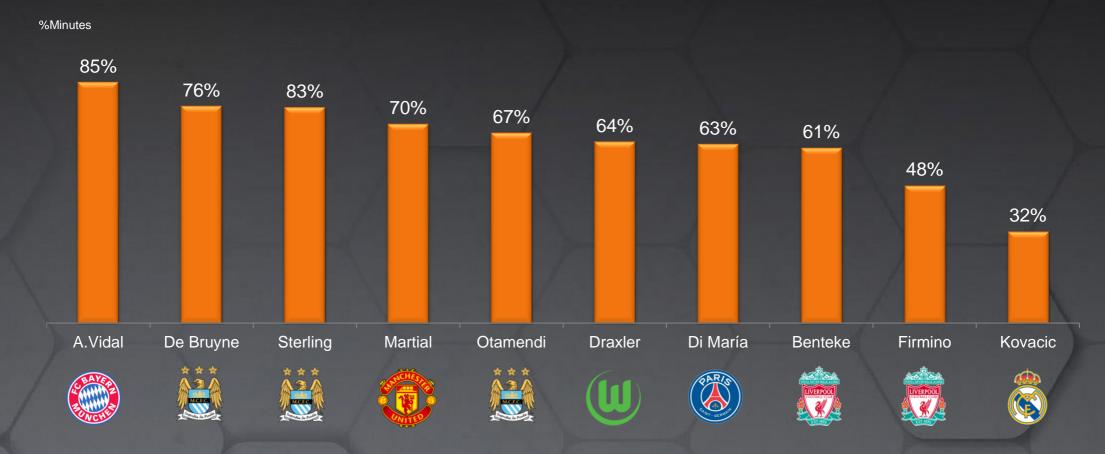

#### PARTICIPATION OF TOP 10 EUROPEAN SIGNINGS 2015/16

A.Vidal has become the most profitable signing from the top 10 most expensive last summer. Sterling, De Bruyne and Martial also amongst most profitable. On the opposite side: Firmino and Kovacic, have participated in less than 50% of the minutes

#### SUMMARY: ON GOING SEASON REVIEW (1 OF 2)

- ✓ Sporting (3/3) is the team that has taken better advantage of summer player signings. On the opposite side we have Real Madrid and At.Madrid, where only 1 out of 5 players signed in the summer have played more than 50% of the minutes.
- ✓ A.Vidal has become the most profitable signing out of the 10 more expensive signings last summer. De Bruyne, Sterling and Martial also amongst more profitable. On the opposite side: Firmino and Kovacic, who have played less than 50% of the minutes.
- ✓ Danilo after playing 68% of the minutes becomes the most profitable signing from top 10 most expensive of last summer. Arda Turan and Aleix Vidal, have not played in the first half of the league because of a FIFA ban. Vietto, Rodrigo and Savic, the less used.
- ✓ Godín have played all the minutes in the first half for second year in a row, as well as C.Ronaldo, Sidnei, Rosales and D.Simón. Cristiano has played 100% of the minutes of the first half after 2 years of abscense due to injuries. 4 out of 5 players that play 100% of the minutes are defenders.