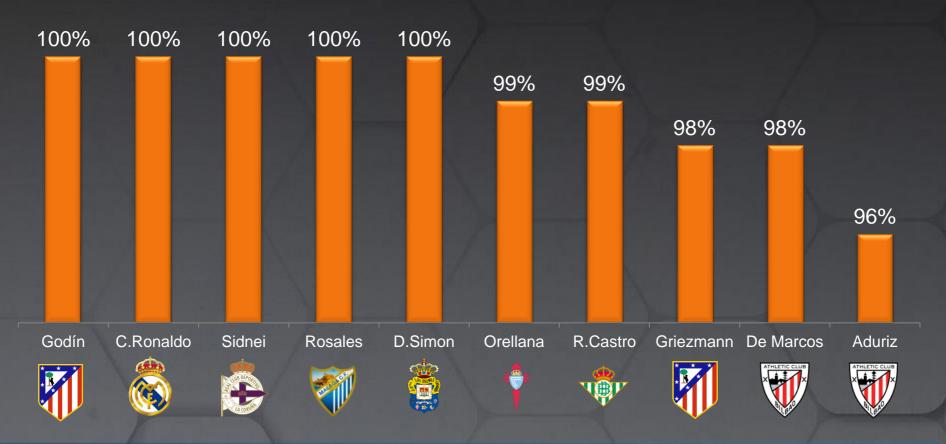

### RANKING FIELD PLAYERS WITH HIGHEST PARTICIPATION

Godín, C.Ronaldo, Sidnei, Rosales and D.Simón have played all the minutes in the first half.
4 out of 5 players that play 100% of the minutes are defenders.

#### SUMMARY: ON GOING SEASON REVIEW (1 OF 2)

- ✓ Sporting (3/3) is the team that has taken better advantage of summer player signings. On the opposite side we have Real Madrid and At.Madrid, where only 1 out of 5 players signed in the summer have played more than 50% of the minutes.
- ✓ A.Vidal has become the most profitable signing out of the 10 more expensive signings last summer. De Bruyne, Sterling and Martial also amongst more profitable. On the opposite side: Firmino and Kovacic, who have played less than 50% of the minutes.
- ✓ Danilo after playing 68% of the minutes becomes the most profitable signing from top 10 most expensive of last summer. Arda Turan and Aleix Vidal, have not played in the first half of the league because of a FIFA ban. Vietto, Rodrigo and Savic, the less used.
- ✓ Godín have played all the minutes in the first half for second year in a row, as well as C.Ronaldo, Sidnei, Rosales and D.Simón. Cristiano has played 100% of the minutes of the first half after 2 years of abscense due to injuries. 4 out of 5 players that play 100% of the minutes are defenders.