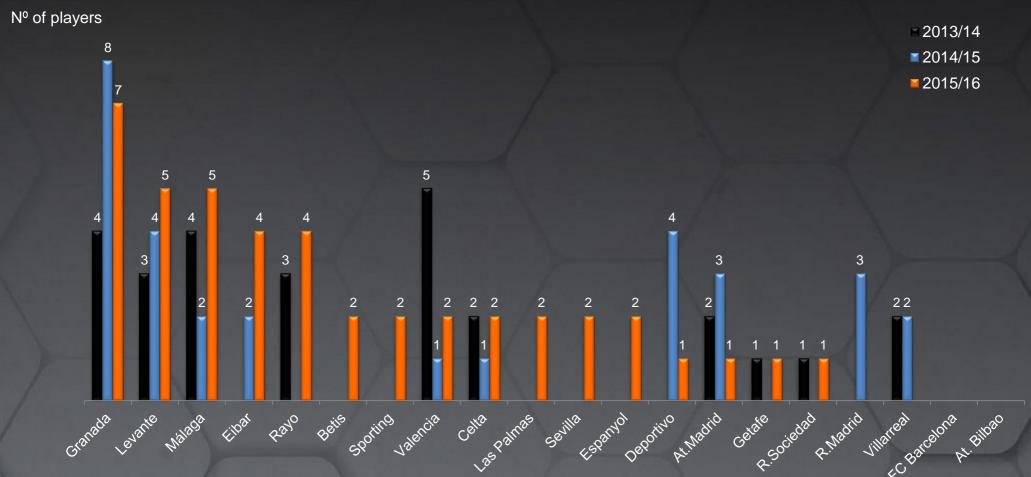

### SIGN-UPS BY TEAM- LALIGA

Granada was again the most active LaLiga team in January, bringing 7 new players and releasing 5. Real Madrid (despite upcoming FIFA ban), FC Barcelona and At.Bilbao did not sign any new players for 4<sup>th</sup> year in a row