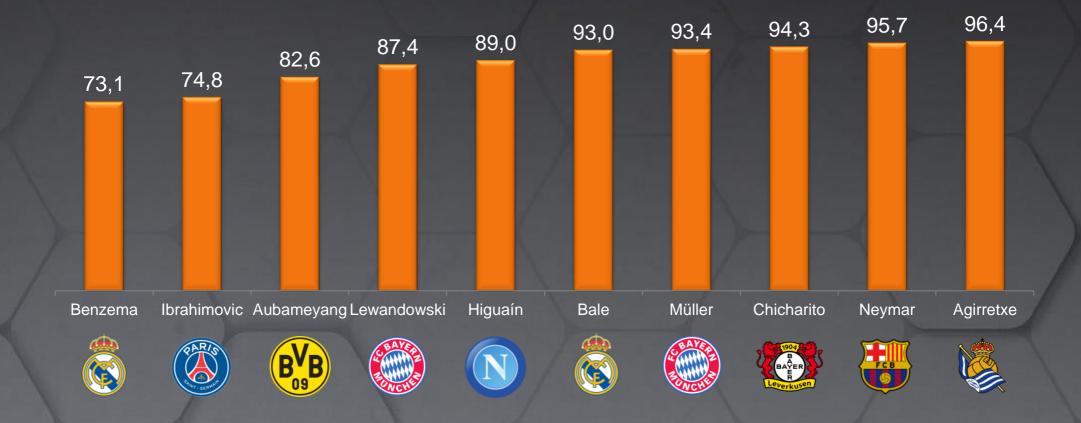

#### TOP 10 PLAYERS BY GOAL EFFICACY

Minutes x goal

#### SUMMARY- EUROPEAN FOOTBALL TABLE 2015/16 (3 OF 3)

- ✓ Higuain and Aubameyang are Europe's top goal scorers with 18 goals. For the first time in 6 years nor Cristiano or Messi lead this table.
- ✓ 6 players are in 2<sup>nd</sup> position with 15 goals: Neymar, Luis Suárez, Lukaku, Vardy, Lewandosky and Ibrahimovic
- ✓ Benzema has the best goals efficacy in Europe by scoring a goal every 73 minutes, still far from the record rate by Cristiano Ronaldo last season (scoring every 54 minutes)
- ✓ Özil is the best in Europe in terms of assists, with 16 in total, ahead of Douglas Costa (12) and Neymar (10)