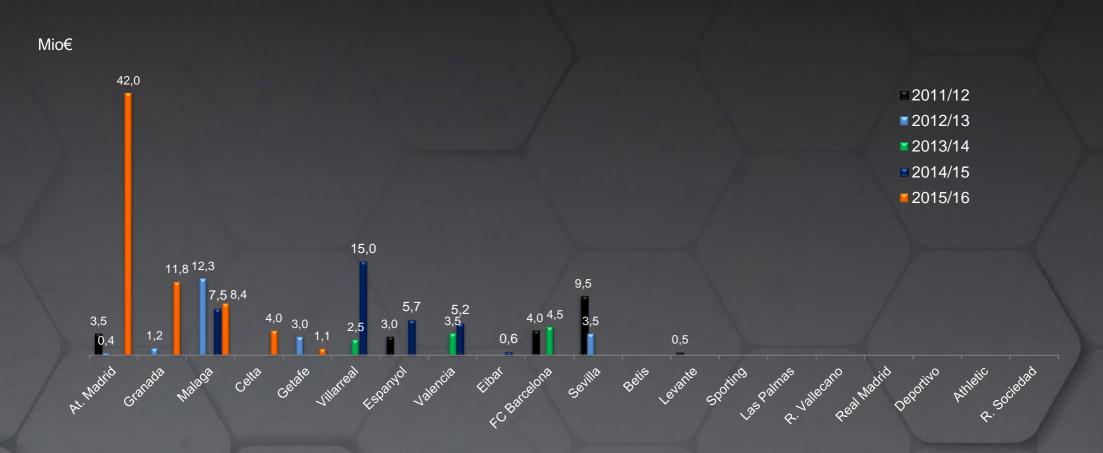

### PLAYER SALES VALUE BY TEAM- LALIGA

Besides exceptional Jackson last minute move, Granada toped the list of player transfers income (12mio€) after selling selling Peñaranda to sister club Watford (10,6mio€) and retaining him on loan. As much as 15 teams did not sell any players (or did not need to)

# ACCUMULATED 7 YEAR PLAYER SALES- LALIGA