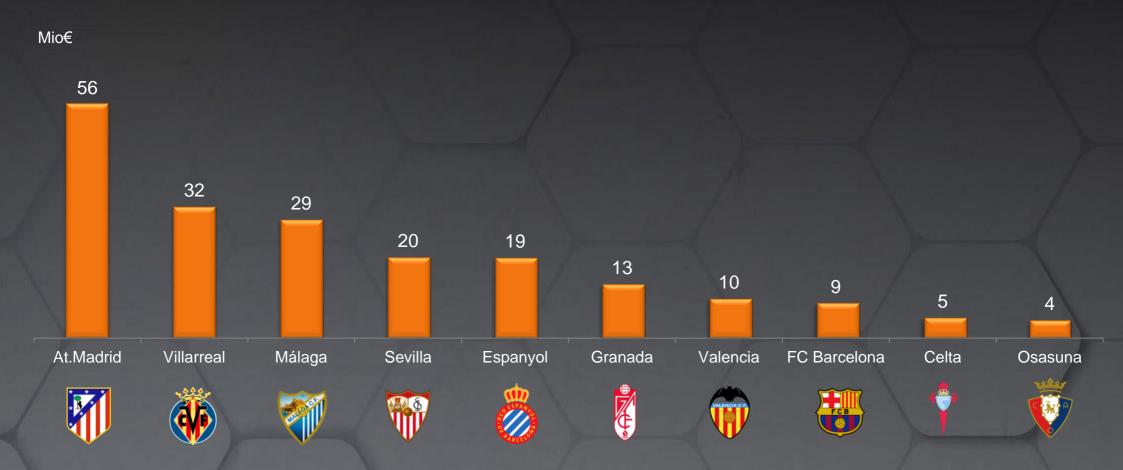

### LA LIGA INVESTMENT IN SIGNINGS BY TEAM

Mio€

Investment at LaLiga was concentrated in just 6 teams –Sevilla (on Immobile to be loaned to Torino), Celta, Atlético, Levante, Espanyol and Eibar-, while the other 14 teams have not paid any transfer fees

### **TOP 10 SIGNINGS LALIGA WINTER 2016**

Immobile is most expensive signing of the winter at LaLiga, after Sevilla executing purchase option. Breaking news is the presence of modest teams with actual transfer expenditure rather than just sourcing players thru loans -Celta, Levante, Espanyol (with new Chinese owner) and Eibar-