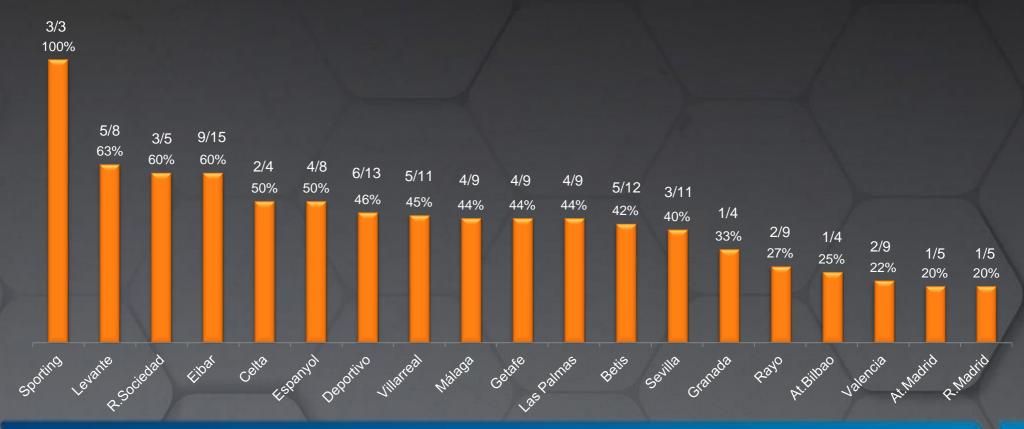

#### RANKING USAGE OF NEW PLAYERS 2015/16

%Players\*

Sporting is the team that has taken best advantage of summer player signings. On the opposite side Real Madrid and At.Madrid, where only 1 out of 5 players signed in the summer have played more than 50% of the minutes