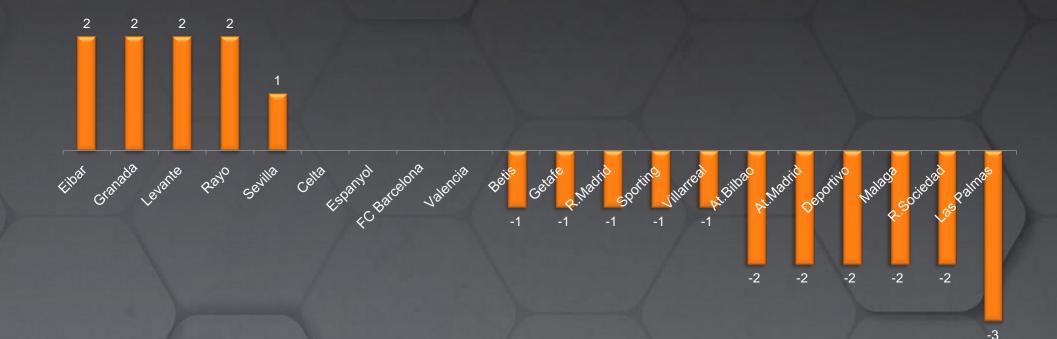

s

2009/10 2010/11 2011/12 2012/13 2013/14 2014/15 2015/16



Just like it happened in previous years, LaLiga teams took advantage of winter transfer window to reduce the number of players in their squads



### SIGN-UPS BY TEAM- LALIGA



Granada was again the most active LaLiga team in January, bringing 7 new players and releasing 5. Real Madrid (despite upcoming FIFA ban), FC Barcelona and At.Bilbao did not sign any new players for 4<sup>th</sup> year in a row



#### PLAYER EXITS BY TEAM- LALIGA

Nº of players



Málaga was the team that released the highest number of players (7), followed by Las Palmas and Granada (5 each). FC Barcelona was the only side in LaLiga that did not release any player (3<sup>rd</sup> year in a row)



# NET SIGN-UPS VS EXITS BY TEAM- LALIGA

Nº of players





### SOCCEREX TRANSFER REVIEW 2016- WINTER WINDOW



- 1. Technical sheet
- 2. Winter transfer window overview
- 3. La Liga on going season review
- 4. Case study: Chinese SuperLeague
- 5. European football table 2015/16
- 6. Conclusions
- 7. Annexes





### PARTICIPATION OF PLAYERS SIGNED IN SUMMER- LALIGA

%Players\*



Usage of summer signings remains in the mid 40%. 43% of new signings played more than half of the minutes in the first half of the season



#### RANKING USAGE OF NEW PLAYERS 2015/16

%Players\*



Sporting is the team that has taken best advantage of summer player signings. On the opposite side Real Madrid and At.Madrid, where only 1 out of 5 players signed in the summer have played more than 50% of the minutes



#### PARTICIPATION OF TOP 10 EUROPEAN SIGNINGS 2015/1