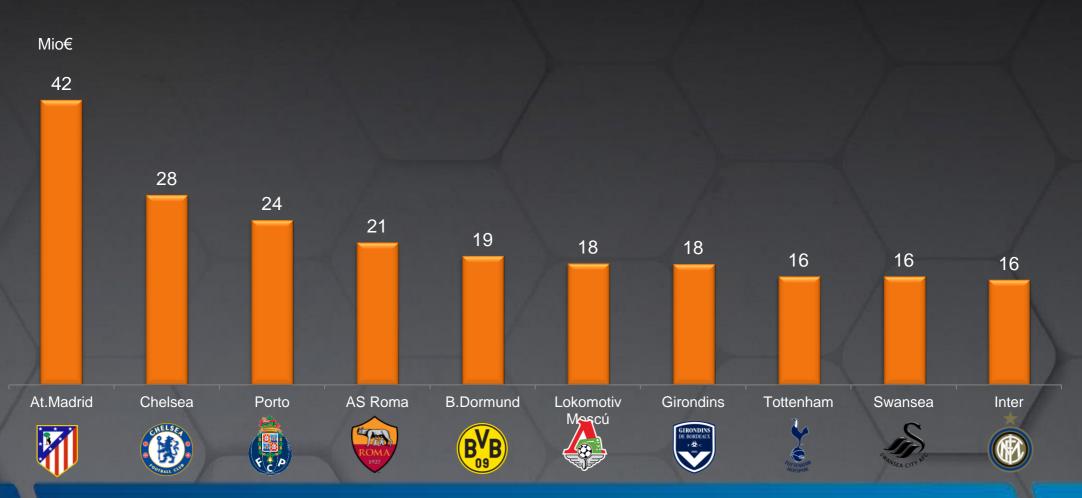

### TOP 10 TEAMS IN PLAYER SALES VALUE

Atlético reaches the 1st position in the ranking following Jackson move to China. Chelsea is again in the top 2 of winter window, topping sales tables for 3<sup>nd</sup> year in a row. Porto's sale of Imbula to Stoke gets it in 3rd position in Europe

### RANKING TOP EUROPEAN TEAMS IN PLAYER SALES

Chelsea is the top club with highest sales activity for 3<sup>rd</sup> consecutive year, followed at distance by Inter Milan. Virtually no activity recorded in most top clubs