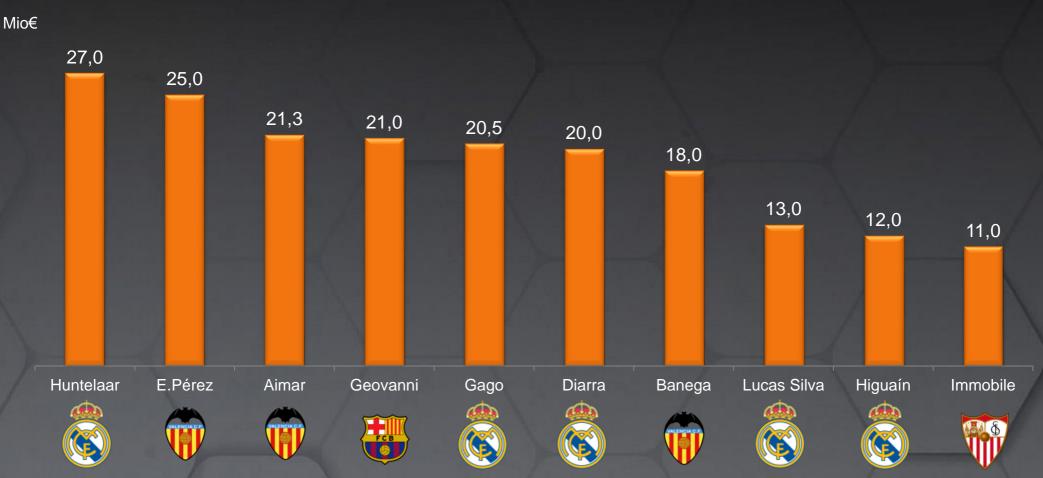

#### TOP 10 MOST EXPENSIVE WINTER SIGNINGS OVER THE LAST 6 YEARS

No signings of this winter transfer window have joined historical top 10 of most expensive transfers, which is still topped by Fernando Torres move to Chelsea for 58,5mio€ in 2011.

7 out of 10 most expensive winter signings ever, conducted by Premier League sides