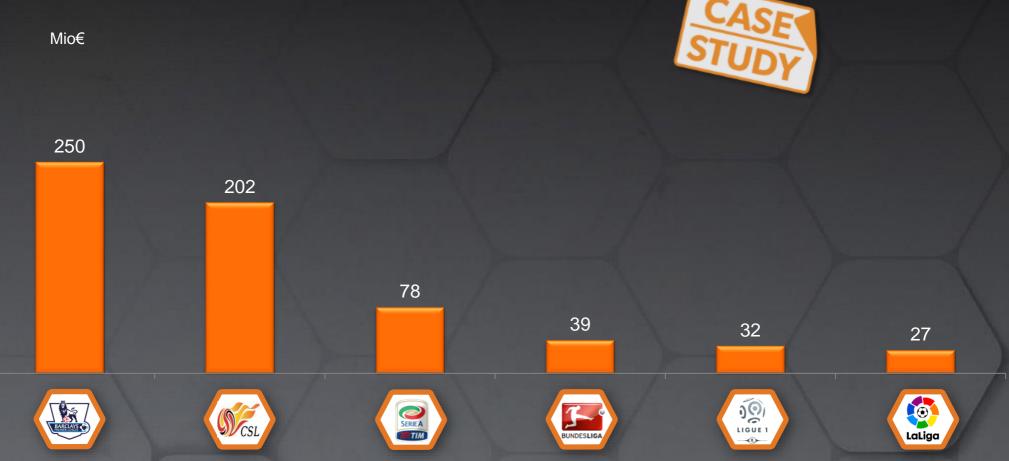

### **INVESTMENT CHINESE SUPER LEAGUE SIDES**

Chinese Super League has broken into European football with highest investment ever on players from top leagues. Chinese sides invested 202mio€ so far and winter transfer window is still open until the end of February

### WINTER WINDOW EXPENDITURE BY LEAGUE

Chinese Super League has outspent 4 of 5 top European leagues and was only 20% less than Premier League