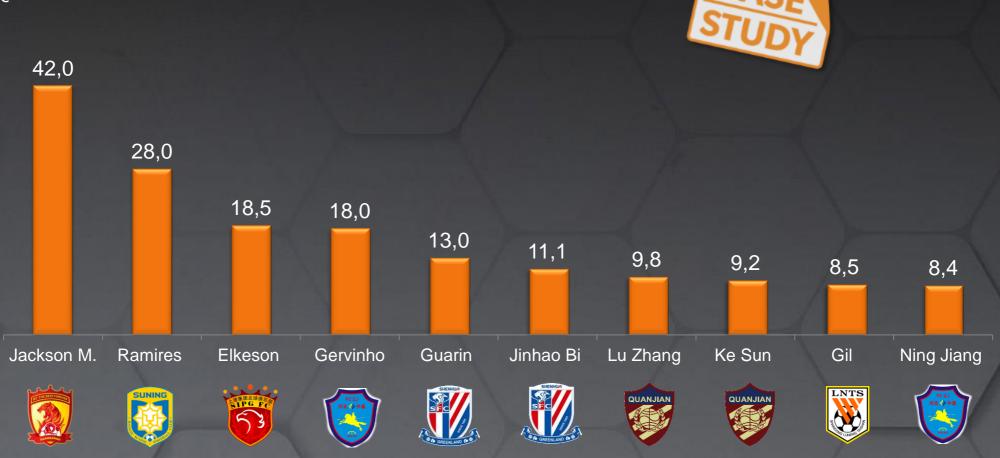

e first position of the European ranking after losing it in the last season and having been the leaders in the last 5 years. Following it we find Real Madrid, At.Madrid and PSG with 9 home grown players.



### SOCCEREX TRANSFER REVIEW 2016- WINTER WINDOW



- 1. Technical sheet
- 2. Winter transfer window overview
- 3. La Liga on going season review
- 4. Case study: Chinese SuperLeague
- 5. European football table 2015/16
- 6. Conclusions
- 7. Annexes





### **INVESTMENT CHINESE SUPER LEAGUE SIDES**





Chinese Super League has broken into European football with highest investment ever on players from top leagues. Chinese sides invested 202mio€ so far and winter transfer window is still open until the end of February



### **TOP 10 SIGNINGS CHINESE SUPER LEAGUE WINTER 2016**



Mio€







# NEW SIGNING AVGE DURATION IN CHINESE SUPER LEAGUE





The average stay of players arriving in the Chinese league is less than one year, which confirms the difficulty for players to adapt to different culture and light competitive level

2013/14

2012/13

2014/15



### WINTER WINDOW EXPENDITURE BY LEAGUE





Chinese Super League has outspent 4 of 5 top European leagues and was only 20% less than Premier League



### SOCCEREX TRANSFER REVIEW 2016- WINTER WINDOW



- 1. Technical sheet
- 2. Winter transfer window overview
- 3. La Liga on going season review
- 4. Case study: Chinese SuperLeague
- 5. European football table 2015/16
- 6. Conclusions
- 7. Annexes





# SOCCEREX TRANSFER REVIEW 2016- WINTER WINDOW



# 1. Top 5 European leagues combined

2. Top scorers and assists