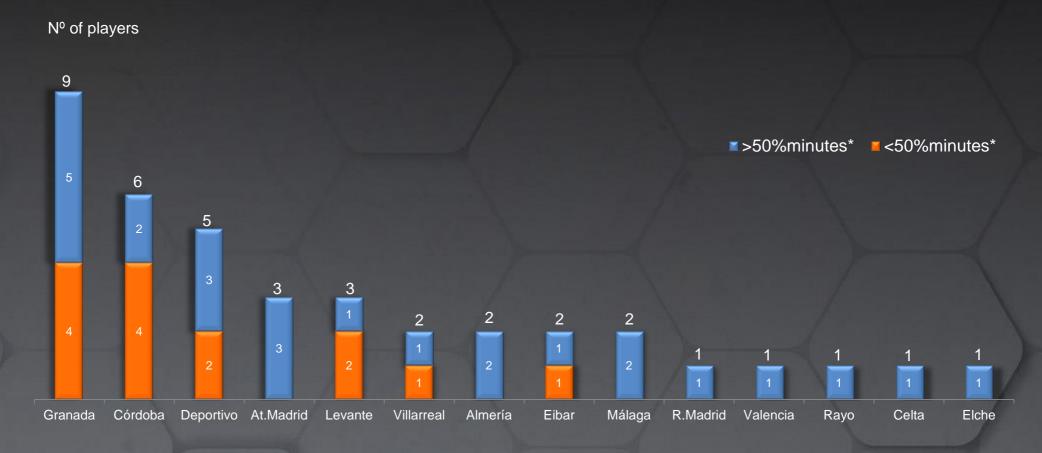

### PARTICIPATION OF PLAYERS SIGNED IN WINTER 2014/15

As much as 25 out of 39 players (64%) signed last winter participated in more than half of the minutes in the games remaining to finish the season, up from only 23% last year and proving spending is now more focused on immediate performance players