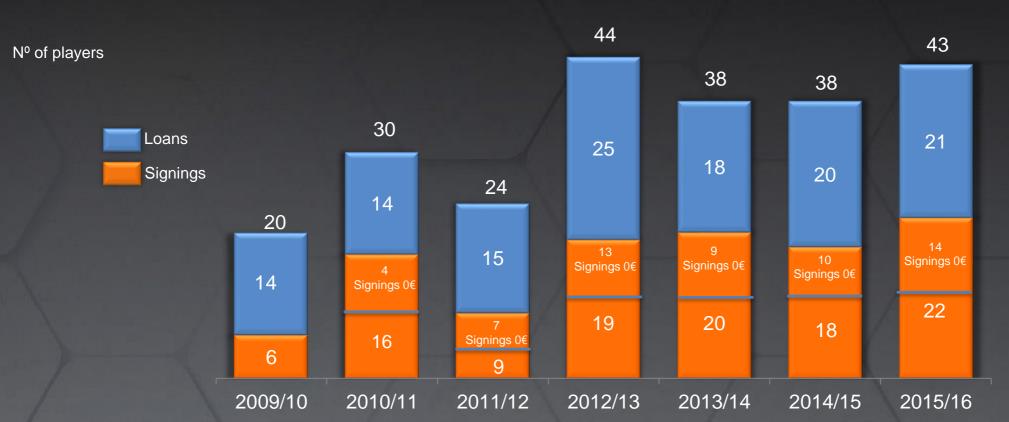

### **NUMBER OF SIGN-UPS LALIGA**

A total of 43 players were signed by LaLiga sides in January, of which 81% where either on loan (21) or free transfers (14)

# NUMBER OF PLAYER EXITS- LALIGA

Nº of players