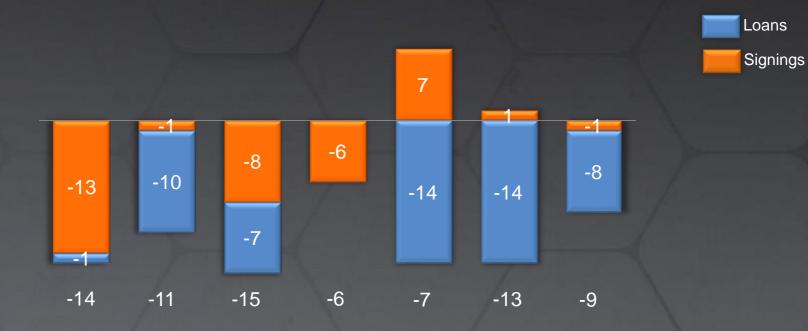

### **NET SIGN-UPS VS EXITS- LALIGA**

No of players

2009/10 2010/11 2011/12 2012/13 2013/14 2014/15 2015/16

Just like it happened in previous years, LaLiga teams took advantage of winter transfer window to reduce the number of players in their squads