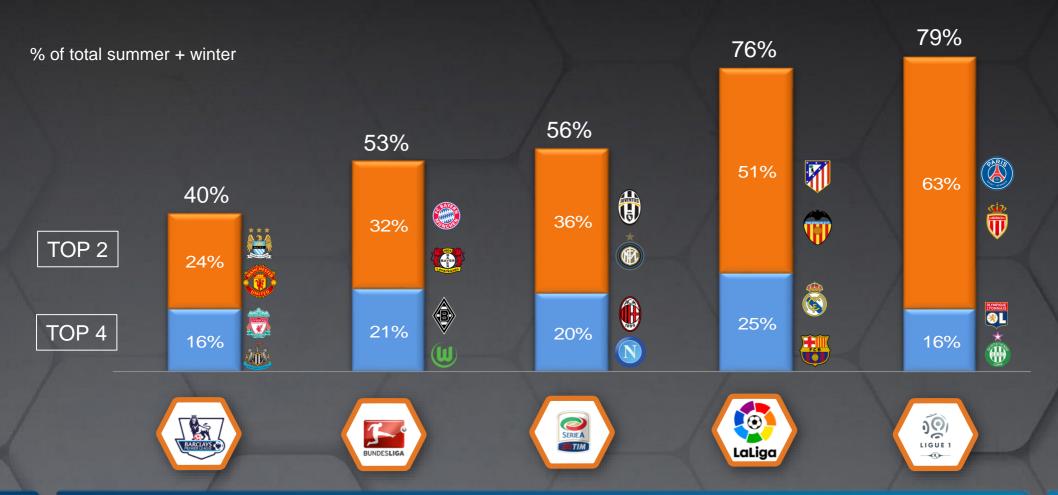

#### **CONCENTRATION OF INVESTMENT BY TOP SPENDING TEAMS 2015/16**

Premier League has the smallest concentration as top 2 teams (ManCity and ManU) account for just 24% of total and top 4 for 40% (+Arsenal and Chelsea). On the opposite side, Ligue1 is most polarized tournament (PSG and Monaco monopolize 63% of investment)