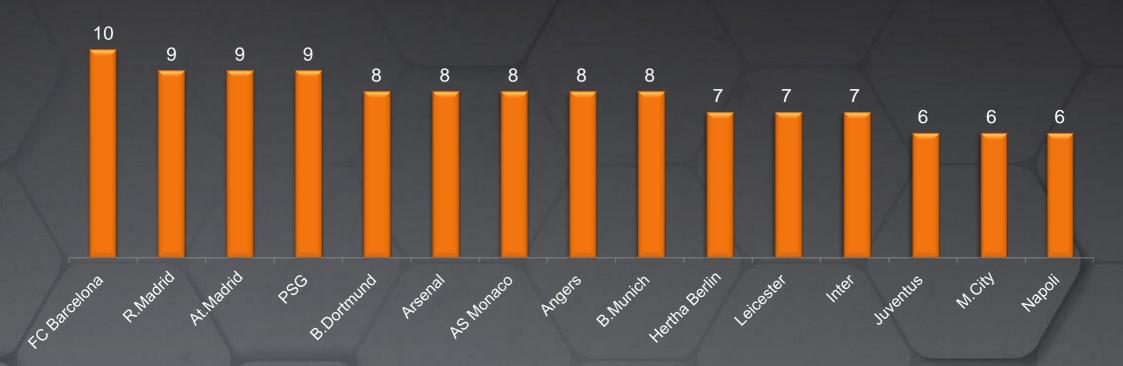

### PARTICIPATION OF HOME GROWN PLAYERS EUROPE

No. of players\*

Having used 10 home grown players, FC Barcelona finds itself in the first position of the European ranking after losing it in the last season and having been the leaders in the last 5 years. Following it we find Real Madrid, At.Madrid and PSG with 9 home grown players.