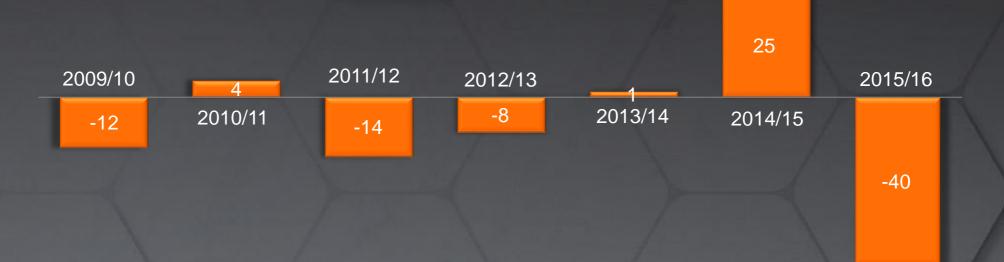

## PLAYERS SALES VALUE LALIGA

Mio€

Last minute sale of Atletico's Jackson to Guangzhou for 42mio€ eclipsed activity at LaLiga, where in general most of the teams managed to retain their talent this time thanks to a better financial situation. Net investment would have been positive if excluding Jackson transaction

# NET INVESTMENT LALIGA

Mio€