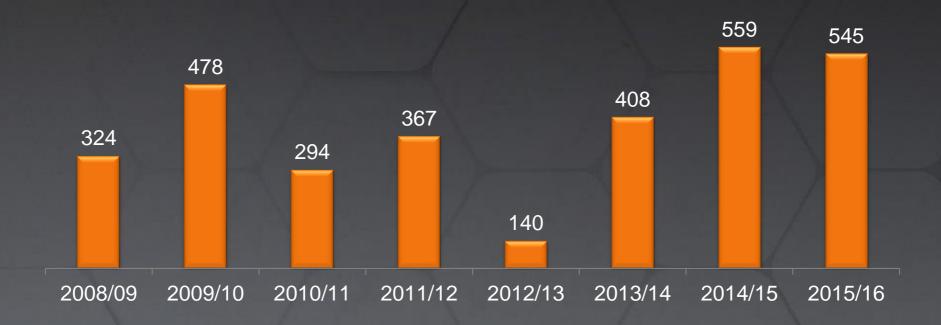

### COMBINED SIGNINGS INVESTMENT SUMMER + WINTER TOP 5 EUROPEAN LEAGUES

Combined season investment by Premier League clubs was again the highest ever, in excess of 1,4bio€ (+19%). SerieA reached 657mio€, followed by LaLiga (545), Bundesliga (432) and Ligue1 (335)