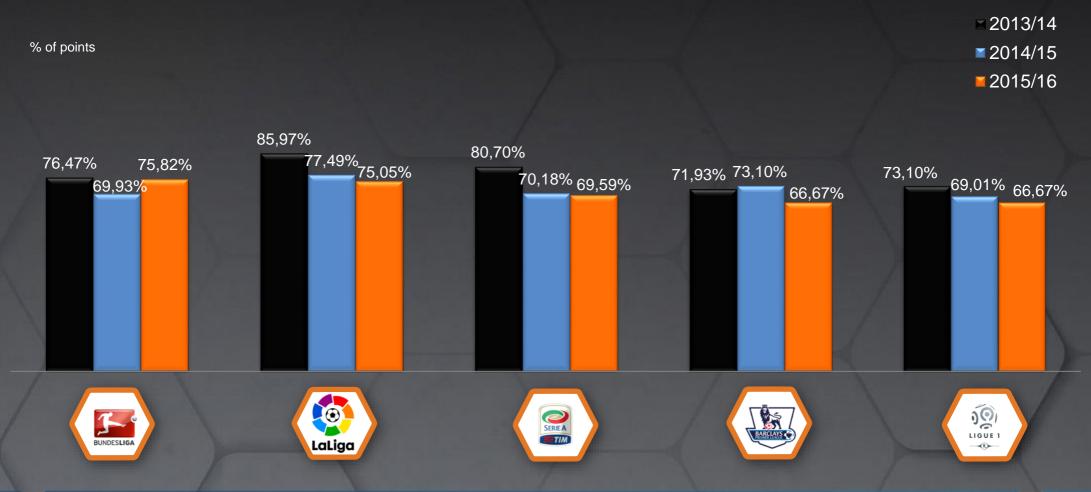

### **AVERAGE % OF POINTS TOP 3 POSITION TABLE**

Ligue 1 and Premier League are the most competitive leagues during season 2015/16 (top 3 teams have collected 67% of the points in average).

On the opposite side, Bundesliga top 3 teams have collected 76% of the points