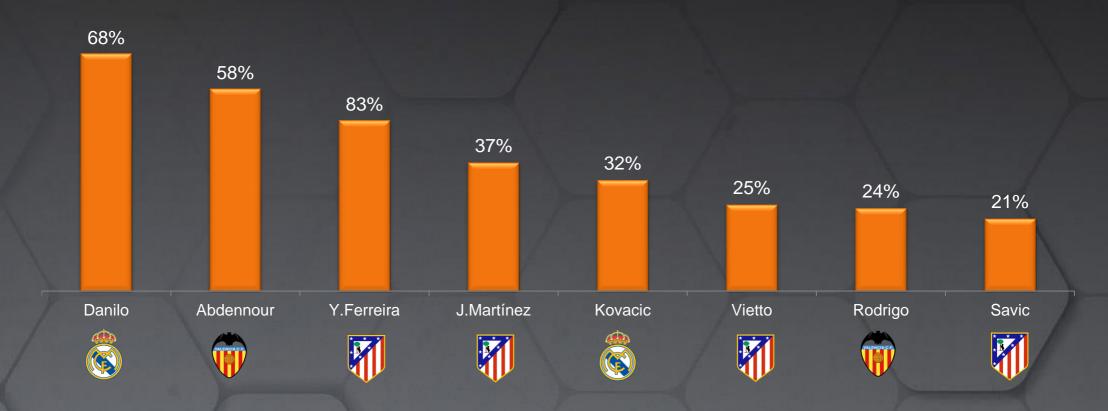

#### PARTICIPATION OF TOP 10 LALIGA SIGNINGS 2015-16

%Minutes

Danilo played 68% of minutes, being the most profitable signing from top 10 most expensive of last summer. Arda Turan and Aleix Vidal, have not played in the first half of the season due to FIFA ban. Vietto, Rodrigo y Savic, the least used from those most expensive

#### SUMMARY: ON GOING SEASON REVIEW (1 OF 2)

- ✓ Sporting (3/3) is the team that has taken better advantage of summer player signings. On the opposite side we have Real Madrid and At.Madrid, where only 1 out of 5 players signed in the summer have played more than 50% of the minutes.
- ✓ A.Vidal has become the most profitable signing out of the 10 more expensive signings last summer. De Bruyne, Sterling and Martial also amongst more profitable. On the opposite side: Firmino and Kovacic, who have played less than 50% of the minutes.
- ✓ Danilo after playing 68% of the minutes becomes the most profitable signing from top 10 most expensive of last summer. Arda Turan and Aleix Vidal, have not played in the first half of the league because of a FIFA ban. Vietto, Rodrigo and Savic, the less used.
- ✓ Godín have played all the minutes in the first half for second year in a row, as well as C.Ronaldo, Sidnei, Rosales and D.Simón. Cristiano has played 100% of the minutes of the first half after 2 years of abscense due to injuries. 4 out of 5 players that play 100% of the minutes are defenders.