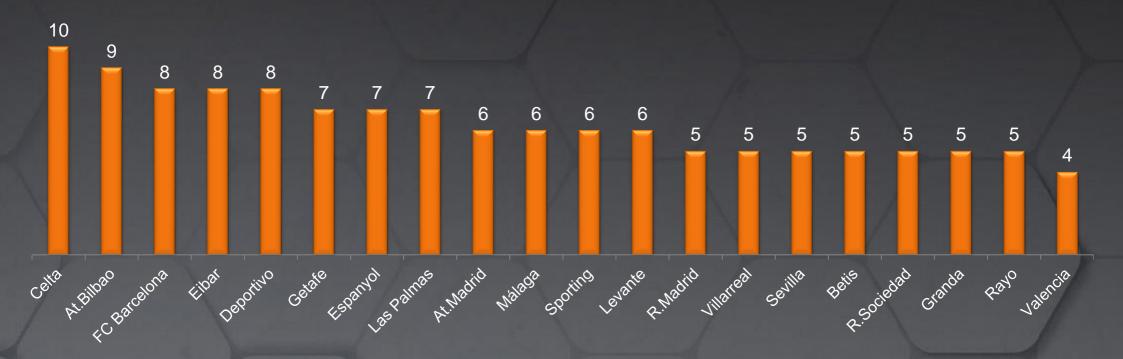

### RANKING TEAMS WITH HIGHEST NUMBER OF FIX PLAYERS\*

No. of key players\*

Celta is the team with the most stable line-up: 10 of their players have played more than 70% of the minutes (on the opposite side Valencia with only 4). Real Madrid has 5 key players, 4 less than previous season. Meanwhile FC Barcelona went from 6 to 8.

#### SUMMARY: ON GOING SEASON REVIEW (2 OF 2)

- ✓ Celta is the team with the most stable line-up: 10 of their players have played more than 70% of the minutes (on the opposite side Valencia with only 4). Real Madrid has 5 key players, 4 less than in the last season. Meanwhile FC Barcelona goes from 6 to 8.
- ✓ Málaga and Betis are the teams who used more players until now (26). On the opposite side we find Deportivo and Sporting with only 21.
- ✓ For the 3rd year in a row At. Bilbao (18) is the leader in the use of home grown players. Sporting (17) and Las Palmas (14) complete the Top 3. R.Sociedad and FC Barcelona fall to 4th and 5th position respectively. For the second year in a row Eibar (2) is in the last position.
- ✓ Having used 10 home grown players, FC Barcelona finds itself in the first position
  of the European ranking after losing it in the last season and having been the
  leaders in the last 5 years. Following it we find Real Madrid, At.Madrid and PSG.