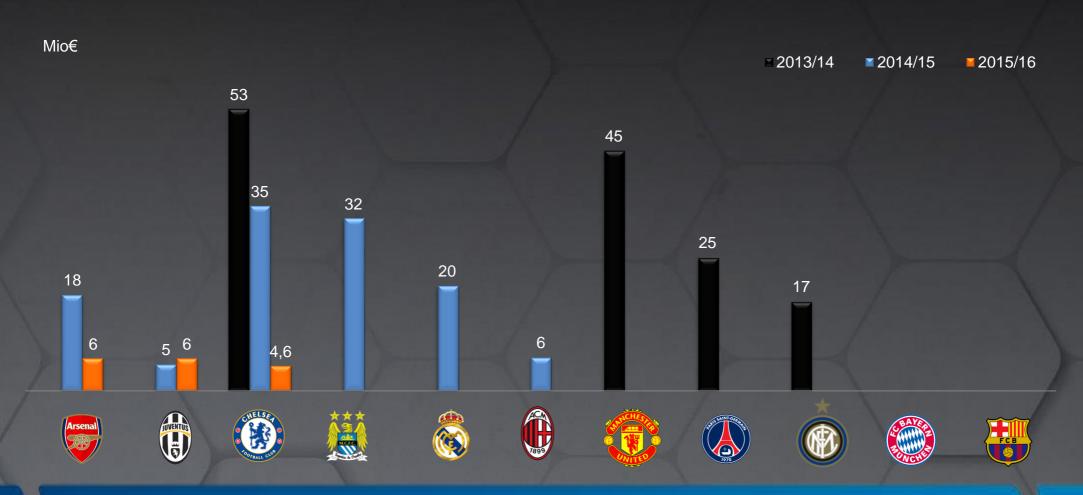

### TOP EUROPEAN TEAMS INVESTMENT RANKING

Only 3 top teams (Arsenal, Juventus and Chelsea) made any investment in January. Bayern and FC Barcelona did not spent any cash on transfer fees for 5th consecutive winter transfer window