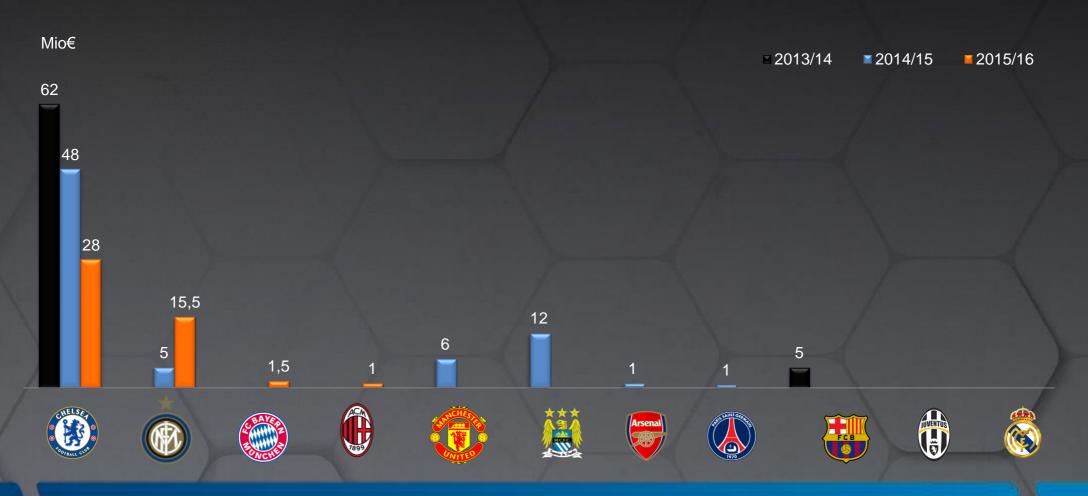

### CLUB INVESTMENT RANKING 2015/16 (SUMMER + WINTER)

Manchester City was the side with highest combined investment (summer + winter) of season 2015/16 with 200mio€, followed by city rivals ManU (139) and Atletico (139).

None of them spending in winter.