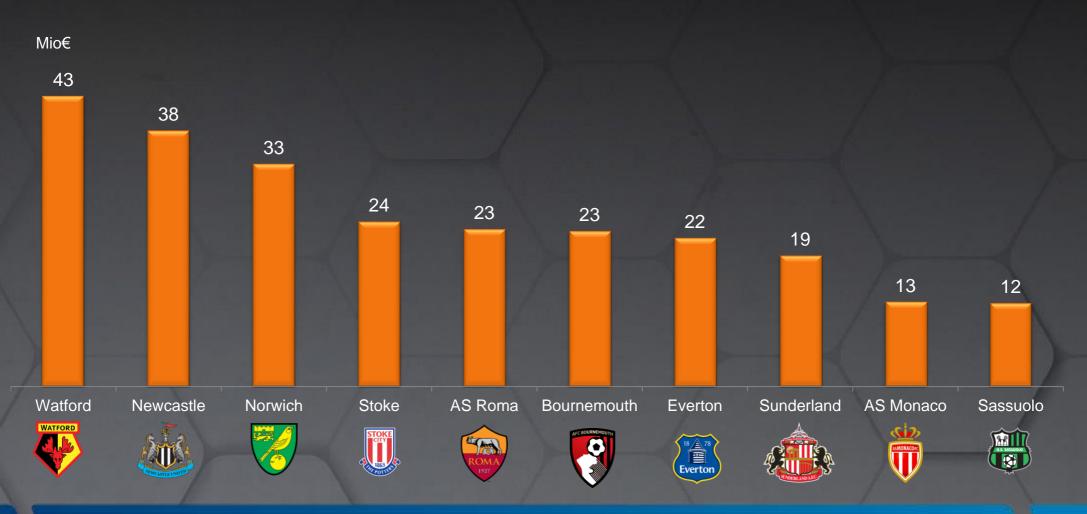

## TOP 10 CLUBS WITH HIGHEST INVESTMENT IN EUROPE

Watford spent more than any other team in Europe. 7 of the top 10 teams in spending play in the Premier League (none in the top 8), including all 3 teams promoted this season