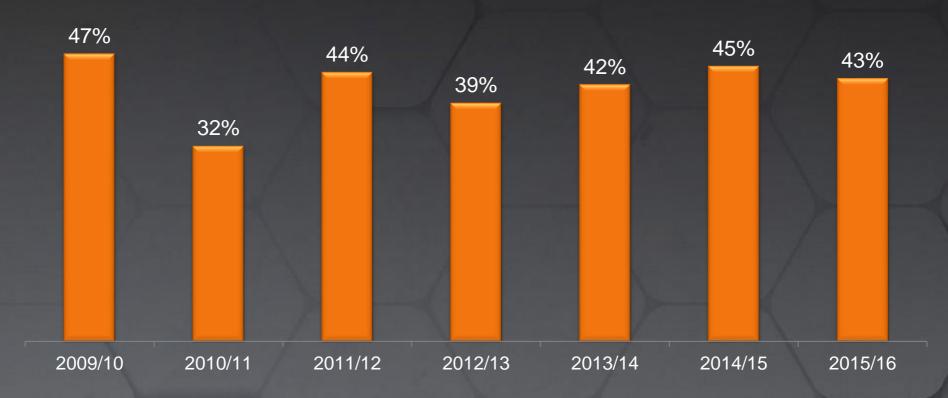

### PARTICIPATION OF PLAYERS SIGNED IN SUMMER- LALIGA

%Players\*

Usage of summer signings remains in the mid 40%. 43% of new signings played more than half of the minutes in the first half of the season