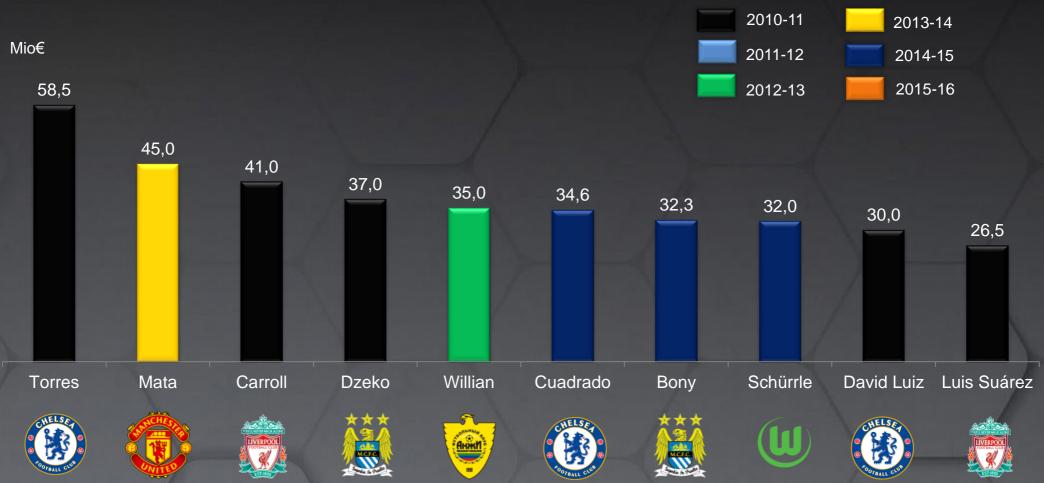

#### TOP 10 MOST EXPENSIVE WINTER SIGNINGS OVER THE LAST 6 YEARS

No signings of this winter transfer window have joined historical top 10 of most expensive transfers, which is still topped by Fernando Torres move to Chelsea for 58,5mio€ in 2011.

7 out of 10 most expensive winter signings ever, conducted by Premier League sides