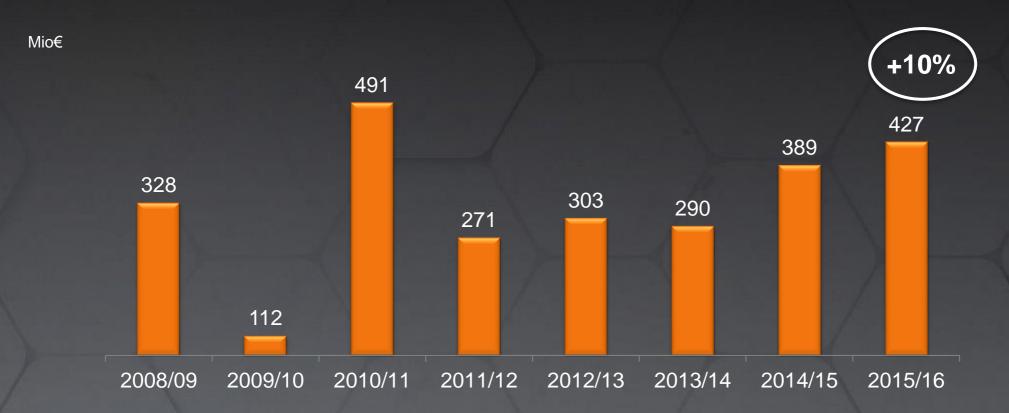

## TOTAL INVESTMENT WINTER SIGNINGS- TOP 5 EUROPEAN LEAGUES

Winter transfers total investment in top 5 European Leagues grew 10% to 427mio€, the second highest amount in history