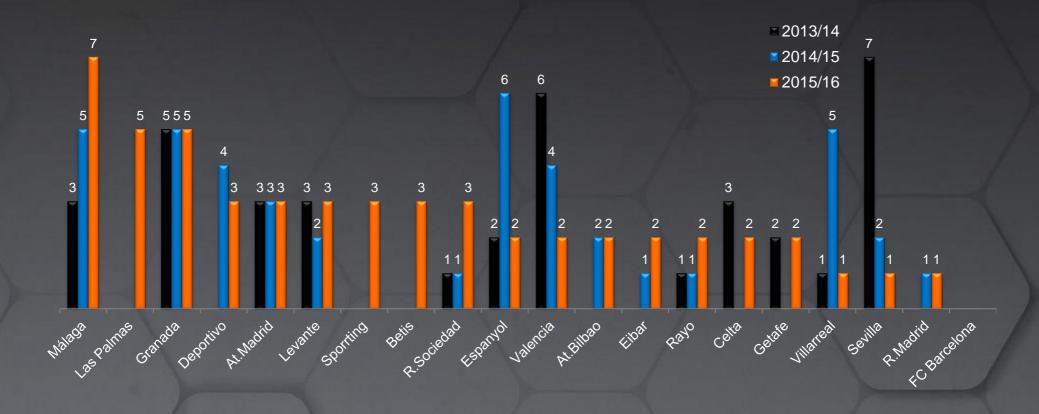

#### PLAYER EXITS BY TEAM- LALIGA

Nº of players

Málaga was the team that released the highest number of players (7), followed by Las Palmas and Granada (5 each). FC Barcelona was the only side in LaLiga that did not release any player (3<sup>rd</sup> year in a row)