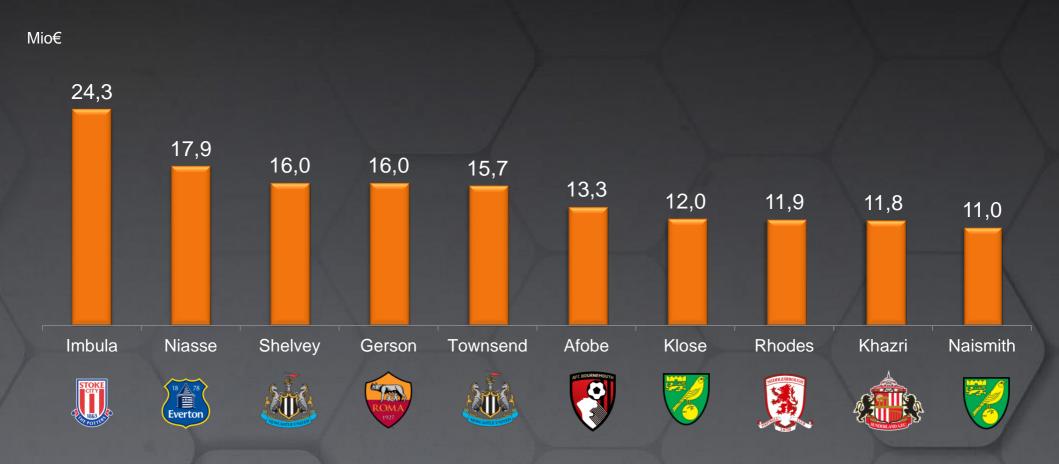

### **TOP 10 MOST EXPENSIVE WINTER SIGNINGS 2014/15**

Imbula's signing by Stoke for 24mio€ is the most expensive in Europe, followed by Everton's Niasse (18m€). Both signings took place on deadline day. 9 out of 10 most expensive signings took place in England, including Rhodes by Championship club Middlesbrough