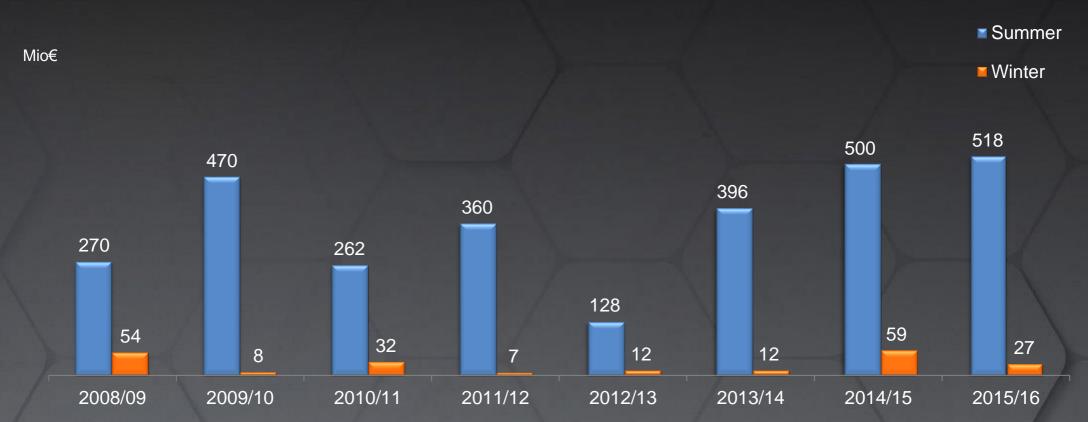

#### COMBINED SIGNINGS INVESTMENT SUMMER + WINTER - LALIGA

Mio€

Including summer signings, Spanish clubs have spent 545mio€, almost same as last season and therefore 2<sup>nd</sup> highest of last 8 seasons. 2015/16 season market had again significant participation of teams other than Real Madrid or FC Barcelona