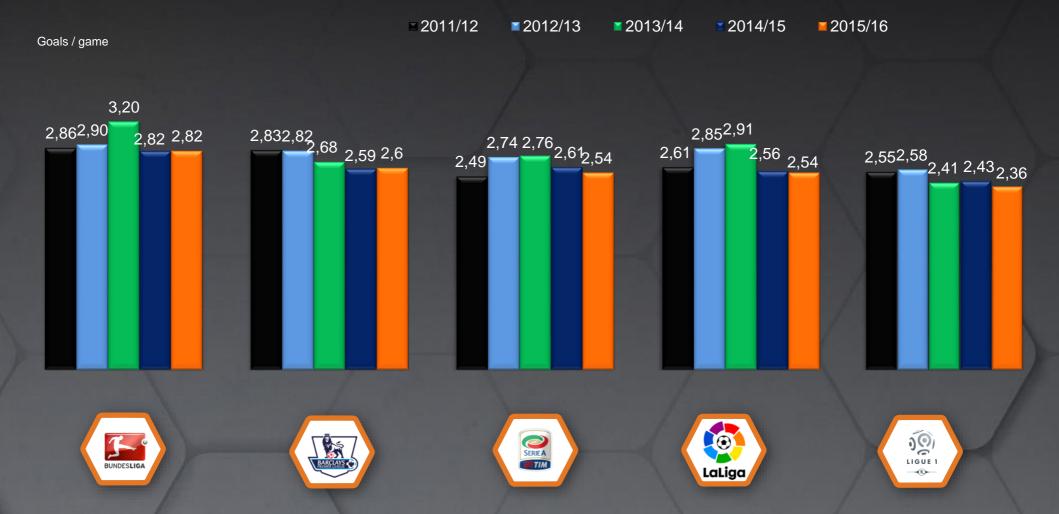

#### AVERAGE GOALS PER GAME BY LEAGUE

Average after completion of 1st half of each league

#### SUMMARY- EUROPEAN FOOTBALL TABLE 2015/16 (2 OF 3)

- ✓ Aston Villa (Premier League), Chievo Verona (Serie A) and Troyes (Ligue
   1) are the worst teams in Europe with only 14% of the points earned
- ✓ Angers (1,82 points per goal in average), Ingolstad (1,82) and Málaga (1,71) are the teams with best goal profitability in Europe
- ✓ For 2<sup>nd</sup> year in a row La Liga BBVA has seen the goals per game average (2,54) decrease. The worst average in the last 6 years
- ✓ Bundesliga (2,82) maintains for its status as Europe's most efficient league with the highest % of goals scored per game for the 6<sup>th</sup> consecutive year. Premier League (2,6) is 2<sup>nd</sup>
- ✓ Investment in new players brought better pitch performance to half of the top 10 spending sides of the summer in Europe, At.Madrid, PG, Liverpool, Inter Milan and AC Milan have improved their points rate. In Spain, 6 of the top spending teams have improved last season's results, showing Celta and At.Bilbao the highest growth in points.