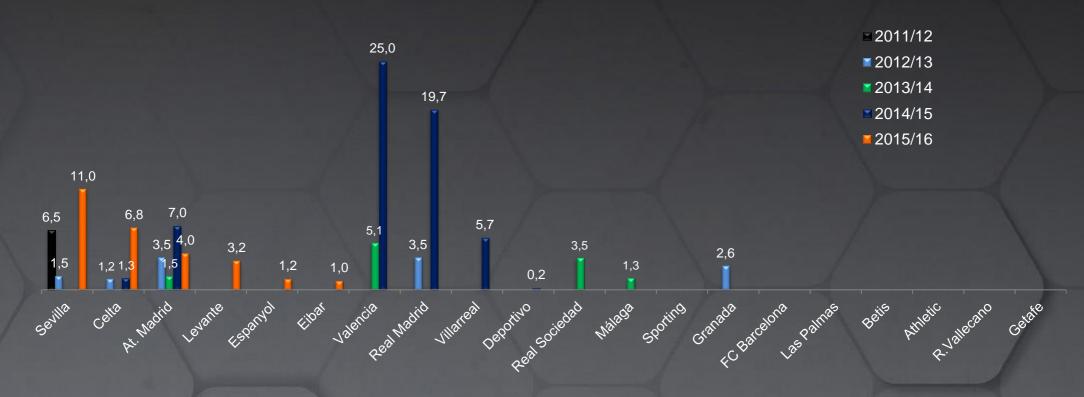

### LA LIGA INVESTMENT IN SIGNINGS BY TEAM

Mio€

Investment at LaLiga was concentrated in just 6 teams –Sevilla (on Immobile to be loaned to Torino), Celta, Atlético, Levante, Espanyol and Eibar-, while the other 14 teams have not paid any transfer fees

### **TOP 10 SIGNINGS LALIGA WINTER 2016**

Immobile is most expensive signing of the winter at LaLiga, after Sevilla executing purchase option. Breaking news is the presence of modest teams with actual transfer expenditure rather than just sourcing players thru loans -Celta, Levante, Espanyol (with new Chinese owner) and Eibar-