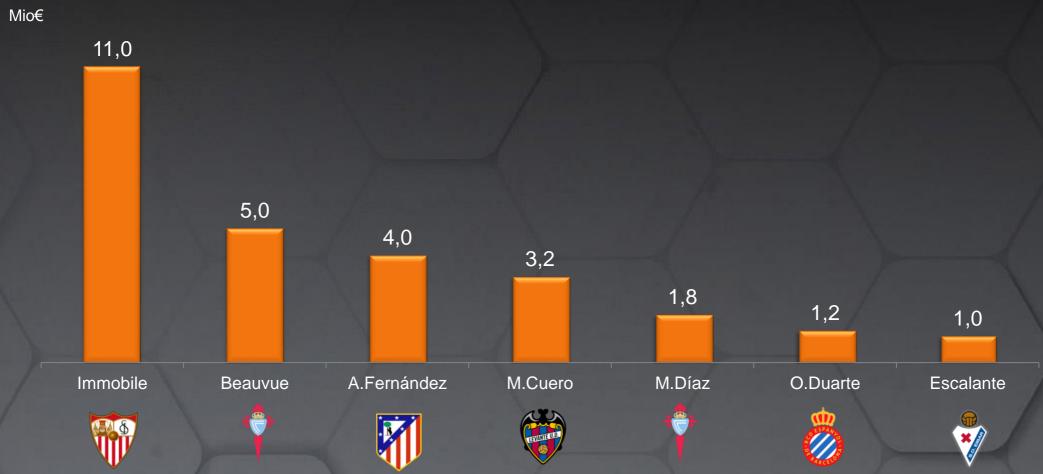

### **TOP 10 SIGNINGS LALIGA WINTER 2016**

Immobile is most expensive signing of the winter at LaLiga, after Sevilla executing purchase option. Breaking news is the presence of modest teams with actual transfer expenditure rather than just sourcing players thru loans -Celta, Levante, Espanyol (with new Chinese owner) and Eibar-

### TOP 10 MOST EXPENSIVE WINTER SIGNINGS EVER - LALIGA

Immobile joins the ranking of top 10 most expensive winter signings ever at LaLiga, even if the player was released on loan to Torino