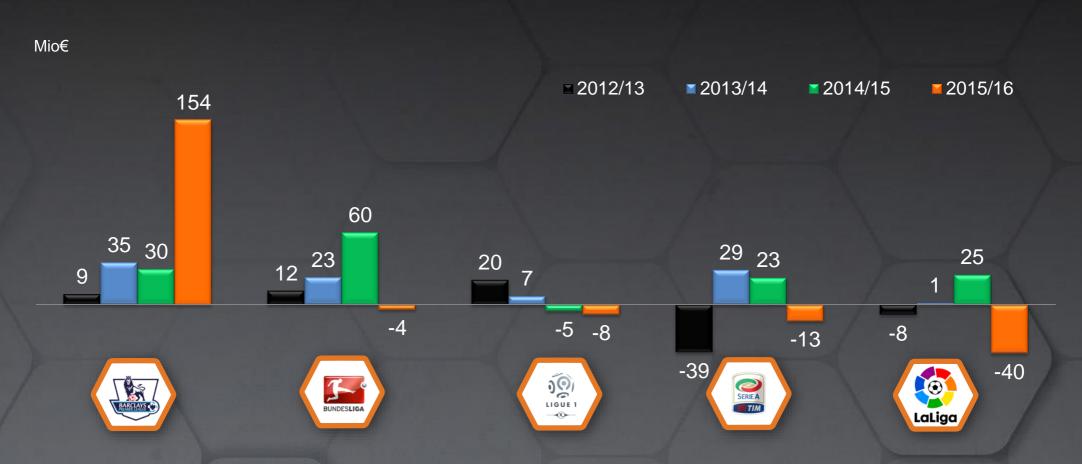

### WINTER WINDOW NET SPENDING-TOP 5 EUROPEAN LEAGUES

Premier League net investment of 154mio€ is a record high while rest of the leagues follow a different trend with negative net investment records. LaLiga leads the negative investment (40mio€) after Jackson's sale