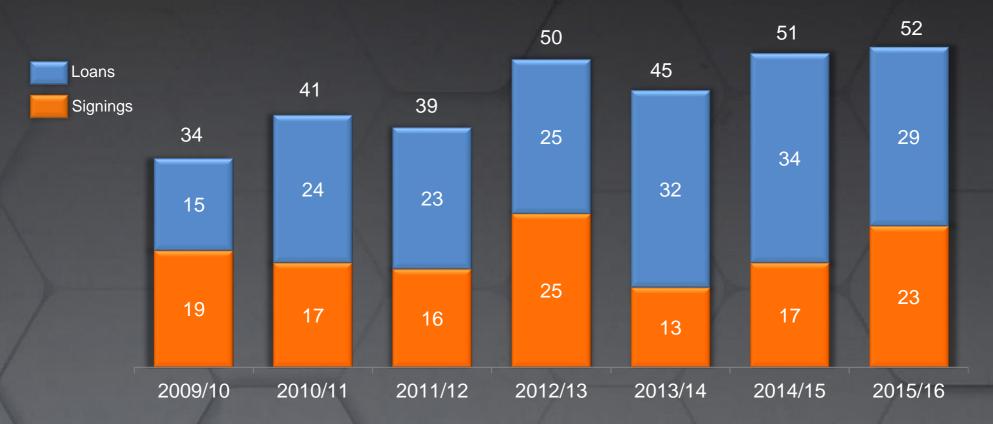

### **NET SIGN-UPS VS EXITS- LALIGA**

No of players

2009/10 2010/11 2011/12 2012/13 2013/14 2014/15 2015/16

Just like it happened in previous years, LaLiga teams took advantage of winter transfer window to reduce the number of players in their squads