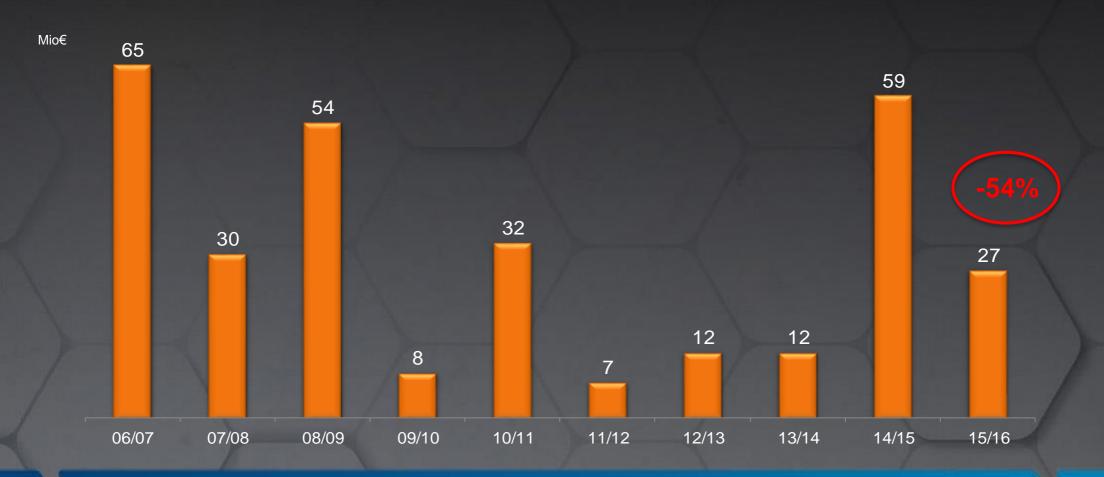

#### WINTER WINDOW EXPENDITURE BY LEAGUE

Premier League was again the dominant force in Europe, investing 43% more than all other leagues together. SerieA invested 78mio€, followed by Bundesliga (39mio€, -47%), Ligue1 (32mio€, =) and LaLiga (27m€, -54%)

# LA LIGA PLAYER SIGNINGS INVESTMENT TRACK RECORD

LaLiga sides invested 27mio€ in new players in January, half of last year.

There is not a standard winter investment pattern over time.

Madrid teams did not sign extra after FIFA ban announcement