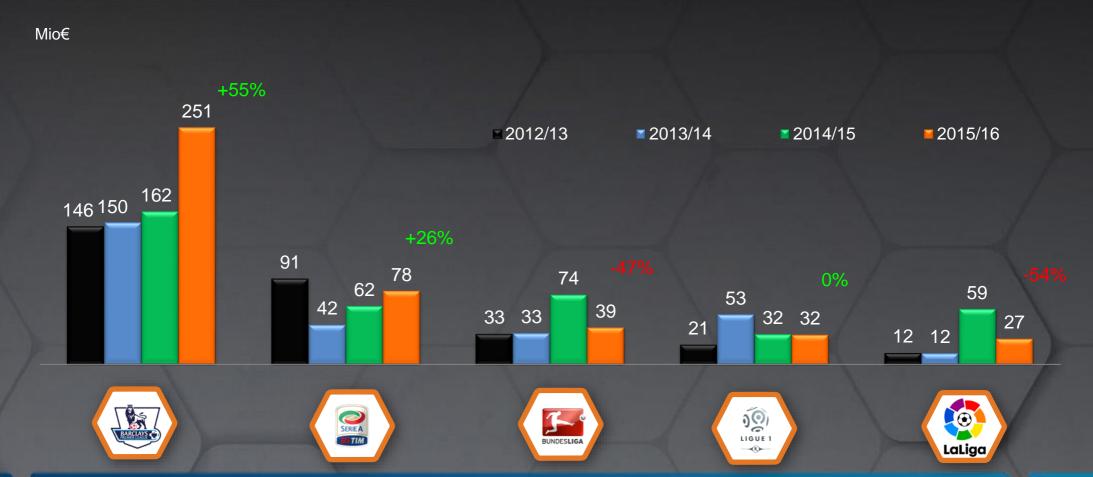

#### WINTER WINDOW EXPENDITURE BY LEAGUE

Premier League was again the dominant force in Europe, investing 43% more than all other leagues together. SerieA invested 78mio€, followed by Bundesliga (39mio€, -47%), Ligue1 (32mio€, =) and LaLiga (27m€, -54%)