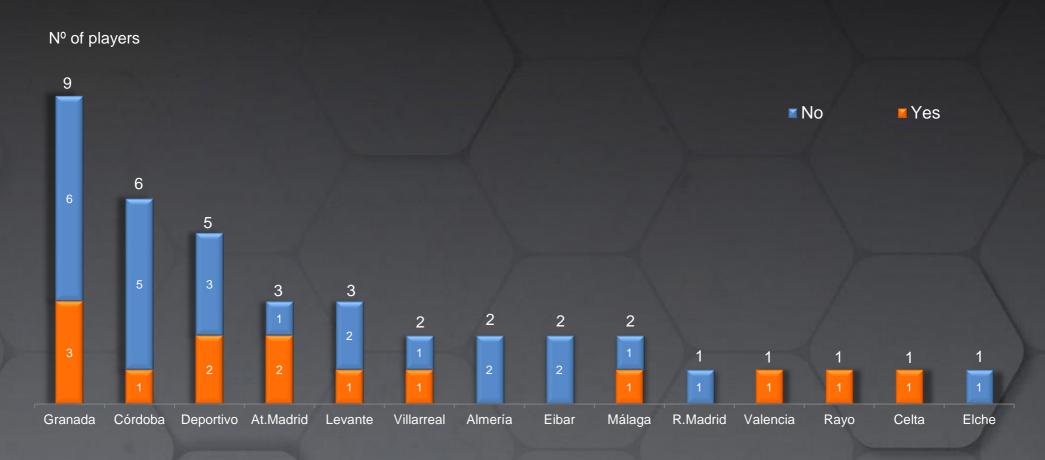

#### **CONTINUITY IN 2015/16 OF PLAYERS SIGNED IN WINTER 2014/15**

Only 14 out of 39 players signed last winter stayed at their teams when season finished, which confirms the traditional rotation of players signed in January