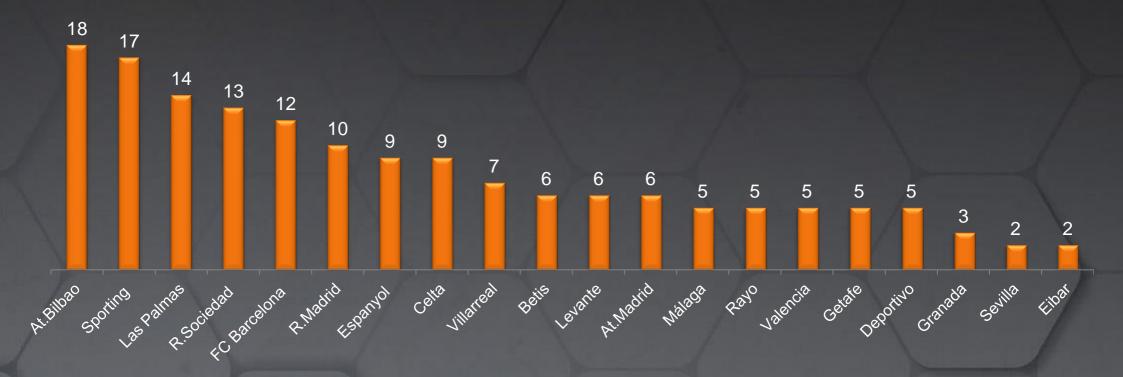

### PARTICIPATION OF HOME GROWN PLAYERS BY TEAM

No. of players\*

For the 3rd year in a row At. Bilbao (18) is the leader in the use of home grown players. Sporting (17) and Las Palmas (14) complete the Top 3. R.Sociedad and FC Barcelona fall to 4th and 5th position respectively. For the second year in a row Eibar (2) is in the last position.