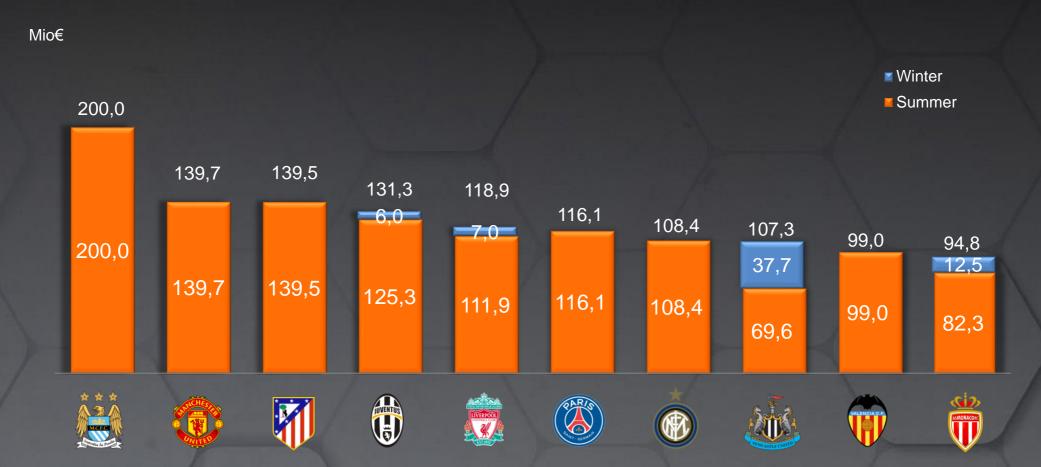

### CLUB INVESTMENT RANKING 2015/16 (SUMMER + WINTER)

Manchester City was the side with highest combined investment (summer + winter) of season 2015/16 with 200mio€, followed by city rivals ManU (139) and Atletico (139).

None of them spending in winter.