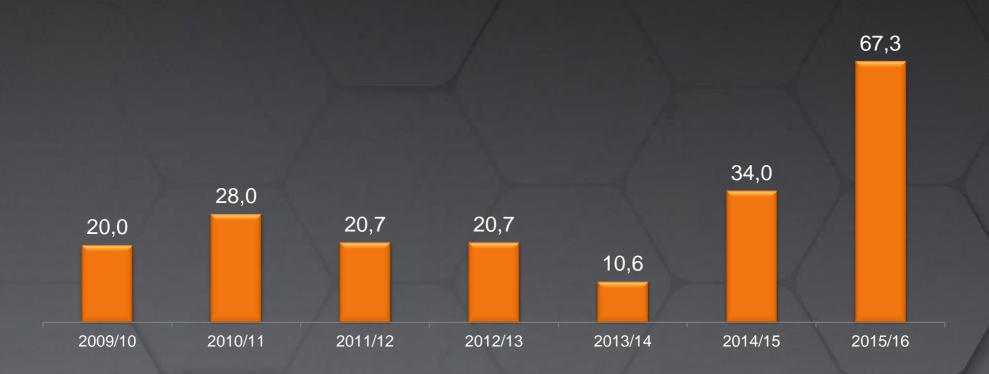

# LA LIGA PLAYER SIGNINGS INVESTMENT TRACK RECORD

LaLiga sides invested 27mio€ in new players in January, half of last year.

There is not a standard winter investment pattern over time.

Madrid teams did not sign extra after FIFA ban announcement

## ACCUMULATED 7 YEAR SPENDING OF TEAMS – LALIGA

Atletico Madrid is the most active team at LaLiga, with a total investment of 35mio€ over the last 7 winter transfer windows