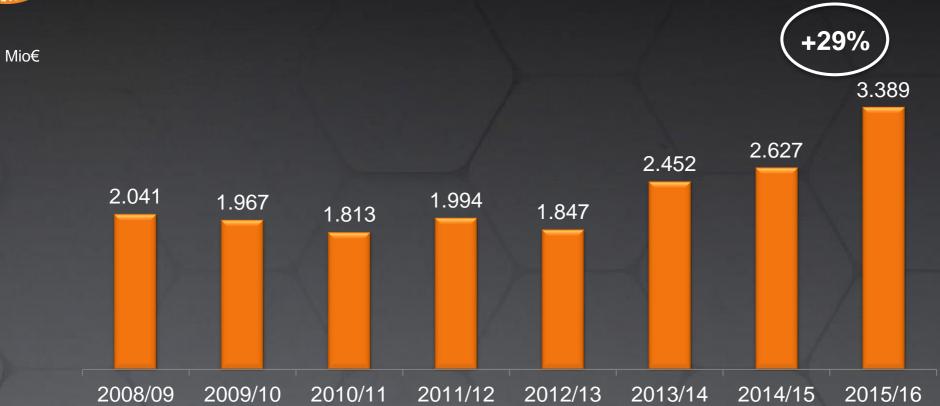

### COMBINED SIGNINGS INVESTMENT SUMMER + WINTER TOP 5 EUROPEAN LEAGUES

Combined investment of summer and winter transfer windows in top 5 European leagues was almost 3,4bio€, up 29% vs last season and again record high ever