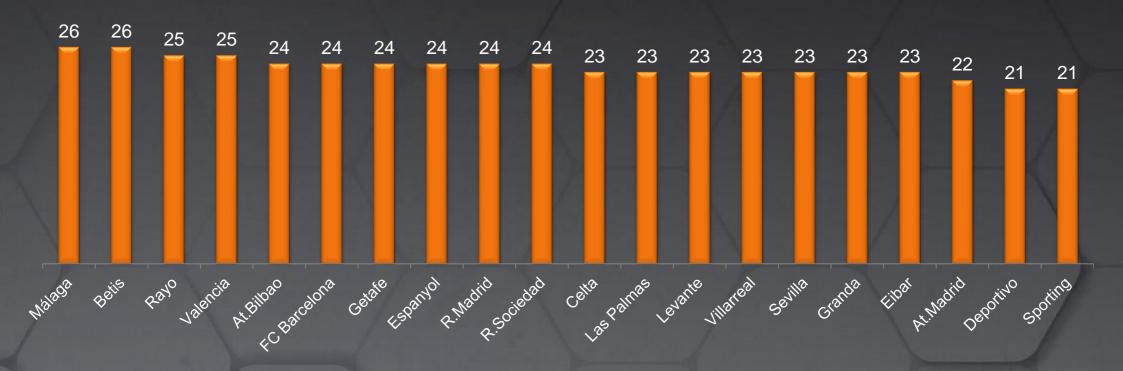

#### NUMBER OF PLAYERS\* FIELDED BY TEAM

No. of players\*

Málaga and Betis are the teams who used more players until now (26). On the opposite side there is Deportivo and Sporting, with only 21

<sup>\*</sup> Players that participated with at least 1 minute until match day 19 of La Liga 2015/16