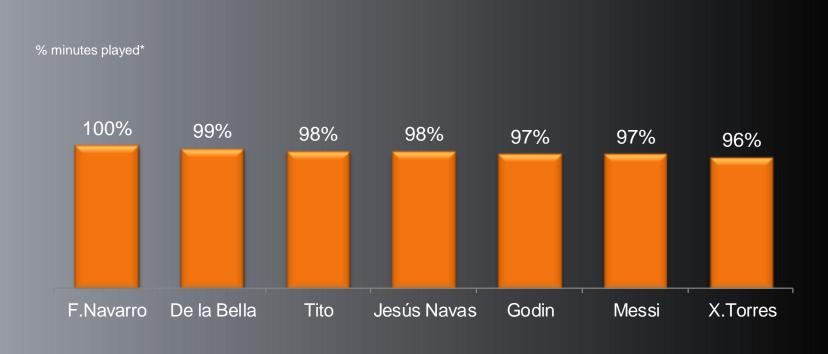

#### Ranking field players with highest participation

Fernando Navarro (Sevilla) is the only La Liga player that has been on the field for 100% of the minutes during 1st half of Spanish league. Messi has played more that 95% for second season in a row