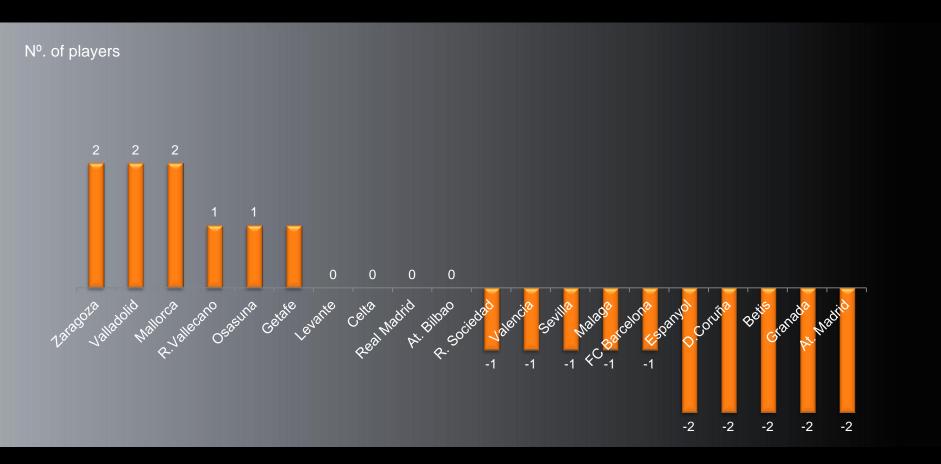

# Net sign-ups vs exits by team- La Liga

# Net sign-ups vs exits- La Liga

Just like it happened at the other top European leagues, La Liga teams took advantage of winter transfer window to reduce the number of players in their squads