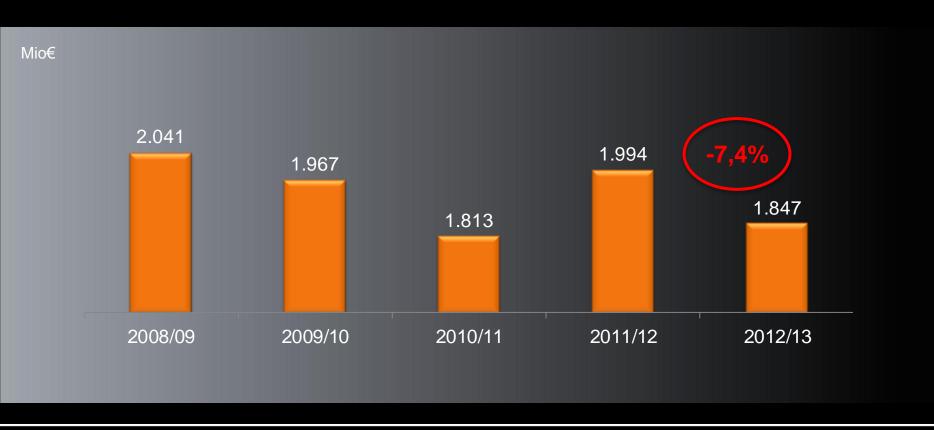

## Combined signings investment summer + winter. Top 5 European leagues

Winter transfer window growth has not offset the investment decrease of last summer, and as a result combined investment (summer and winter) of the season 2012/13 was down 7,4% to 1,8bio€, 2<sup>nd</sup> lowest in 5 years