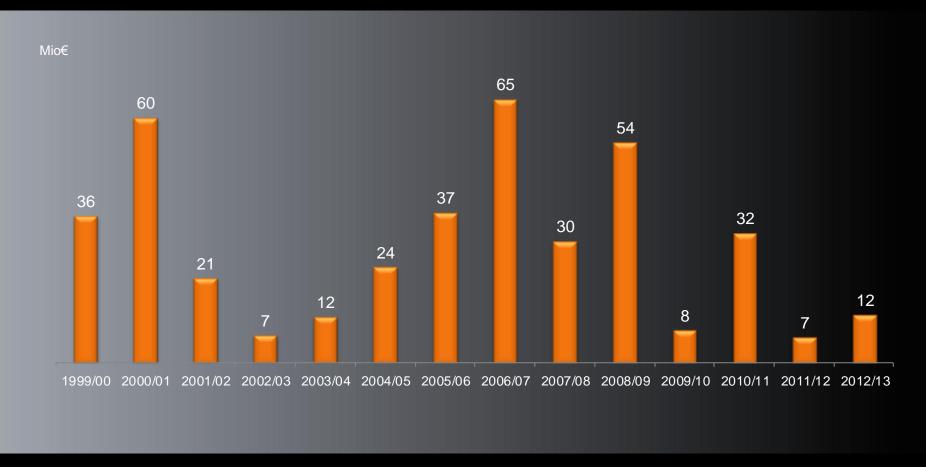

# Top 10 most expensive winter signings over the last 4 years

#### Headlines Europe (2 of 2)

- ✓ Both teams from Milan lead the investment among top European clubs. Manchester City, Bayern Munich and FC Barcelona have not splashed any cash in signings at winter transfer window for 2 consecutive years
- ✓ Willian sale to Anzhi has put Shakhtar from Ukraine in the top position in Europe in terms of income from player sales, where the presence of 4 Eastern European teams is remarkable. Mario Balotelli move to AC Milan helped Manchester City to reach 3rd position
- ✓ Willian is the most expensive signing of the winter transfer window (35mio€ paid by Anzhi to Shakhtar), and becomes the 4th most expensive (after Torres, Carroll and Dzeko) of the last 4 years European winter windows
- ✓ PSG leads for 2 seasons in a row investment in new players, having spent 147mio€ at season 2012/13 (summer and winter windows combined). Chelsea (114mio€) and Zenith (102mio€) are second and third respectively. Neither FC Barcelona nor Real Madrid appear in the top 10