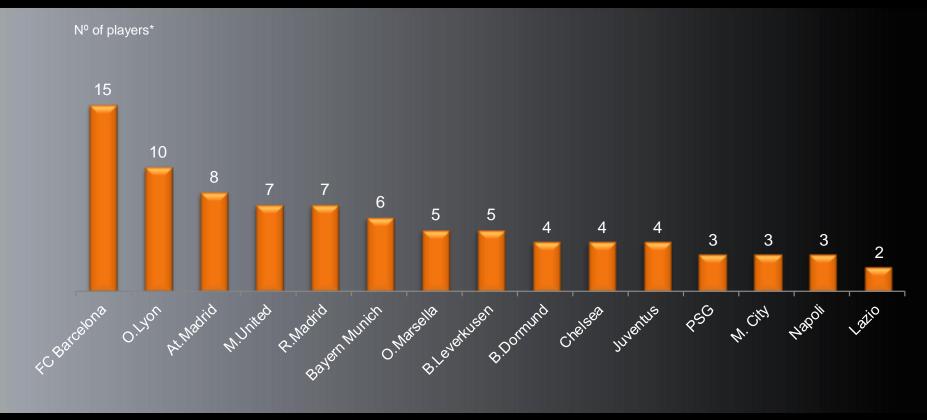

port



#### Participation of home grown players by team





Athletic de Bilbao (20) is well ahead in terms of usage of home grown players.

Real Sociedad (16) and FC Barcelona a (15) complete top 3 positions for the third year in a row.

On the other side, Granada did not field any home grown player for 2 consecutive seasons

<sup>\*</sup> Home grown players that participated with at least 1 minute unitl match day 19 of La Liga 2012/13



#### Home grown usage trend at La Liga





For the second consecutive season the number of home grown players fielded has grown, as a result of the need of using players with lower wages

<sup>\*</sup> Home grown players that participated with at least 1 minute unitl match day 19 of La Liga 2012/13



#### Participation of home grown players Europe





FC Barcelona is well ahead other European teams in terms of home grown players utilization (among those in the top 3 positions of their leagues). Atlético de Madrid reaches top 3 and Real Madrid grew from 4 to 7 home grown players



# Headlines La Liga on going season review (1 of 2)



- ✓ The level of usage of summer player signings has decreased and continues to be low (just 39% of new players have played more than half of minutes)
- ✓ Getafe, Celta and Valladolid are the teams that best take advantage of the summer signings of the season. 4 of their 6 new players have participated in more than half of the minutes
- ✓ On the opposite side, Real Madrid repeats as the team with lowest usage of new players in the league, as Essien and Modric did not manage to play at least 50% of the mi