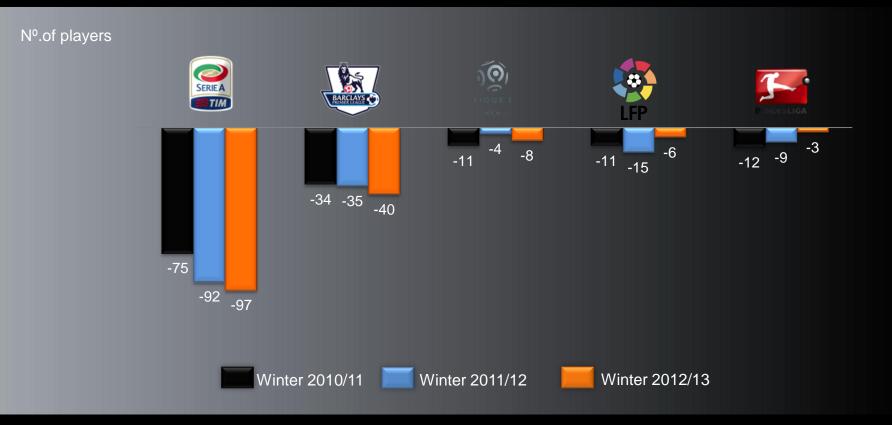

#### Net arrivals vs exits by league

For the 4th consecutive season, all leagues have experimented a net decrease in the number of players, as teams take again advantage of the transfer window to reduce number of players in their squads