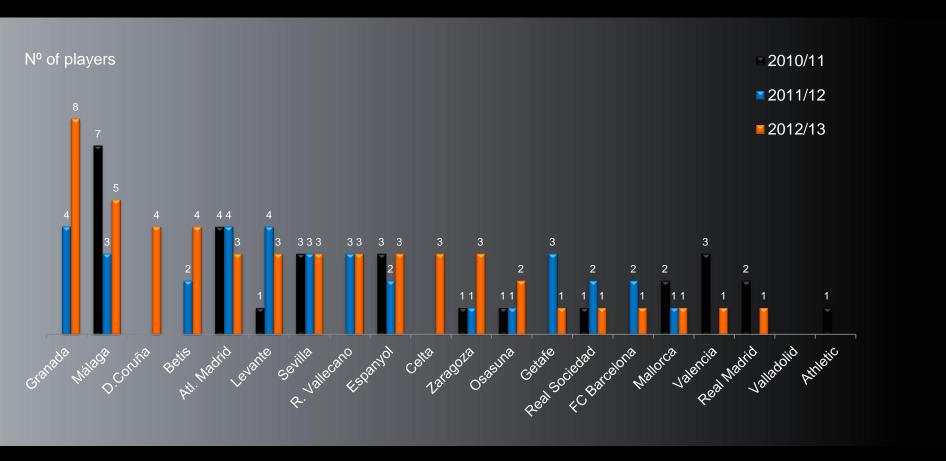

#### Player exits by team- La Liga

## Headlines La Liga (2 of 2)

- ✓ Málaga cashes-in 12,3mio€ from Monreal and Buonanotte sales. Taking also into account player sales conducted in the summer, Málaga has collected more than 41mio€ in the season 2012/13. With this, La Liga teams have collected more from player sales than spent on new players for one more season
- ✓ Once again (3<sup>rd</sup> season in a row), loans and free transfers have dominated the market in Spain. Out of 44 new player arrivals in the winter, 25 were in loan format and 19 were transfers (of which 13 at 0 fee)
- ✓ Granada (6), Zaragoza (5), Rayo Vallecano (4) and Málaga (4) were the teams bringing the highest number of new players. FC Barcelona, Valencia, Real Sociedad and Athletic de Bilbao, the only ones that did not sign any players
- ✓ Valladolid and Athletic de Bilbao were the only La Liga teams that did not take advantage of winter transfer window, neither to hire nor to release players
- √ 18 out of 20 La Liga teams (lead by Granada) used winter transfer window to release players to other teams