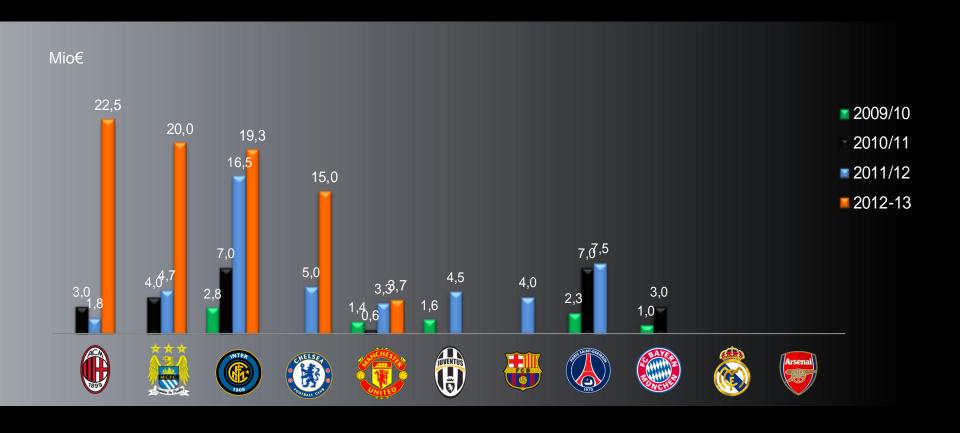

# Club investment ranking 2012/13 (summer + winter)

PSG is for second consecutive year the team with highest expenditure in new players in Europe, followed by Chelsea and Zenith. Manchester City falls to 8th position.

No Spanish teams in the investment Top 10

#### Headlines Europe (2 of 2)

- ✓ Both teams from Milan lead the investment among top European clubs. Manchester City, Bayern Munich and FC Barcelona have not splashed any cash in signings at winter transfer window for 2 consecutive years
- ✓ Willian sale to Anzhi has put Shakhtar from Ukraine in the top position in Europe in terms of income from player sales, where the presence of 4 Eastern European teams is remarkable. Mario Balotelli move to AC Milan helped Manchester City to reach 3rd position
- ✓ Willian is the most expensive signing of the winter transfer window (35mio€ paid by Anzhi to Shakhtar), and becomes the 4th most expensive (after Torres, Carroll and Dzeko) of the last 4 years European winter windows
- ✓ PSG leads for 2 seasons in a row investment in new players, having spent 147mio€ at season 2012/13 (summer and winter windows combined). Chelsea (114mio€) and Zenith (102mio€) are second and third respectively. Neither FC Barcelona nor Real Madrid appear in the top 10