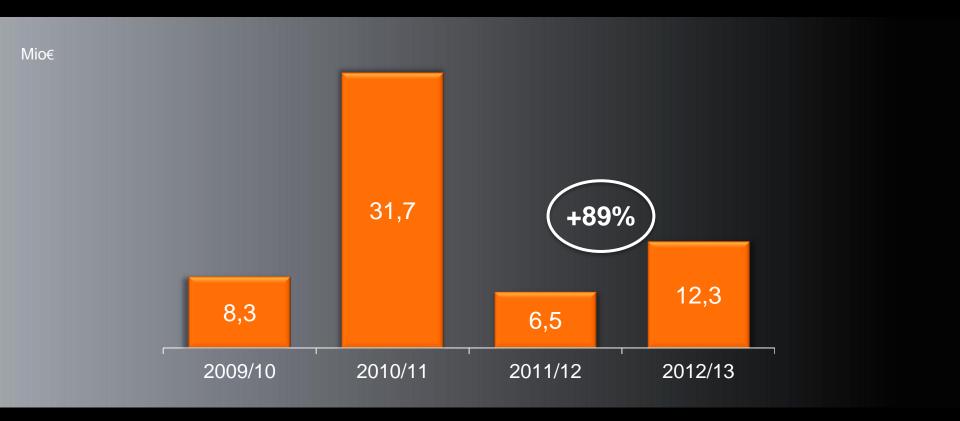

## Total investment winter signings-Top 5 European leagues

European teams have invested 303mio€ in player transfers at winter window, up 11,8% vs previous season