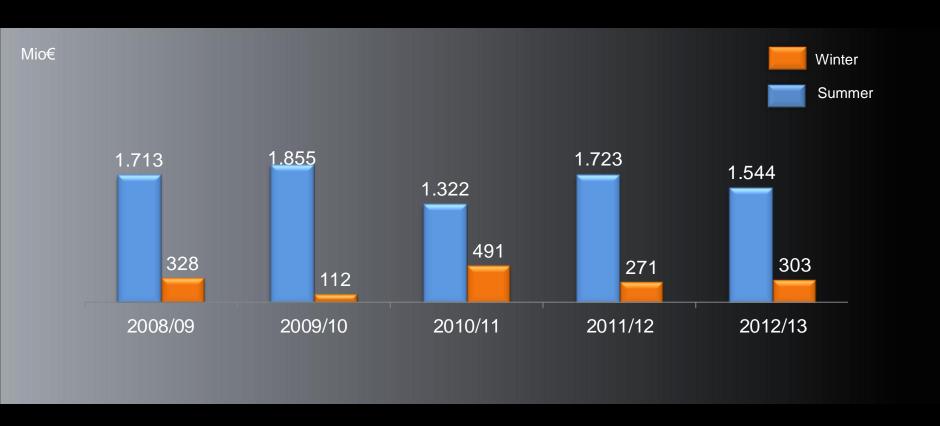

## Winter transfer winter vs summer-Total Europe

Winter transfer window continues to be a complement to the investment activity that takes place in the summer. This season it represented only 19,6% of amount spent in summer 2012