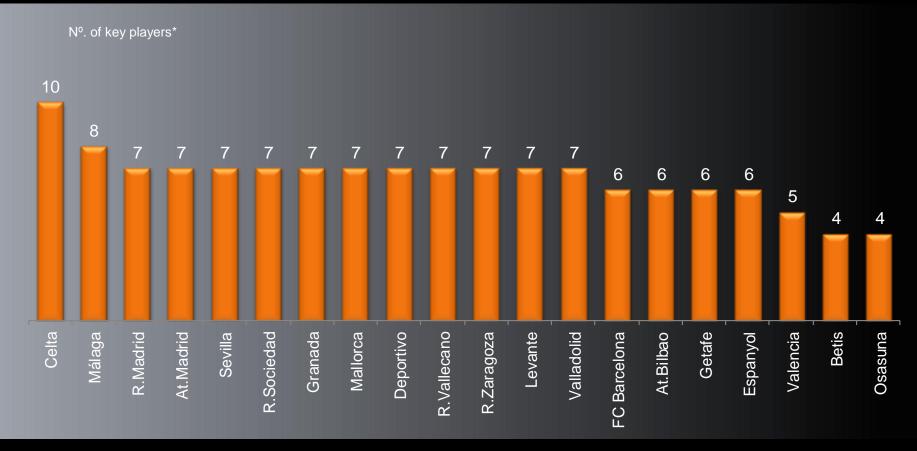

# Ranking teams with highest number of fix players\*

Celta is the team with most stable line-up: 10 of its players have participated in more than 70% of the minutes (on the other side Betis and Osasuna with just 4). Real Madrid and FC Barcelona have 7 and 6 key players respectively (same as last season)