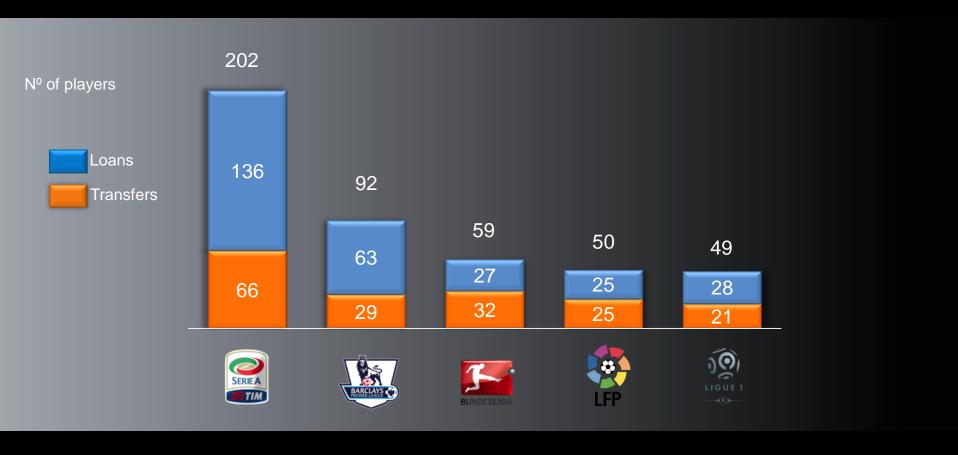

## Player exits by league

#### Net arrivals vs exits by league

For the 4th consecutive season, all leagues have experimented a net decrease in the number of players, as teams take again advantage of the transfer window to reduce number of players in their squads