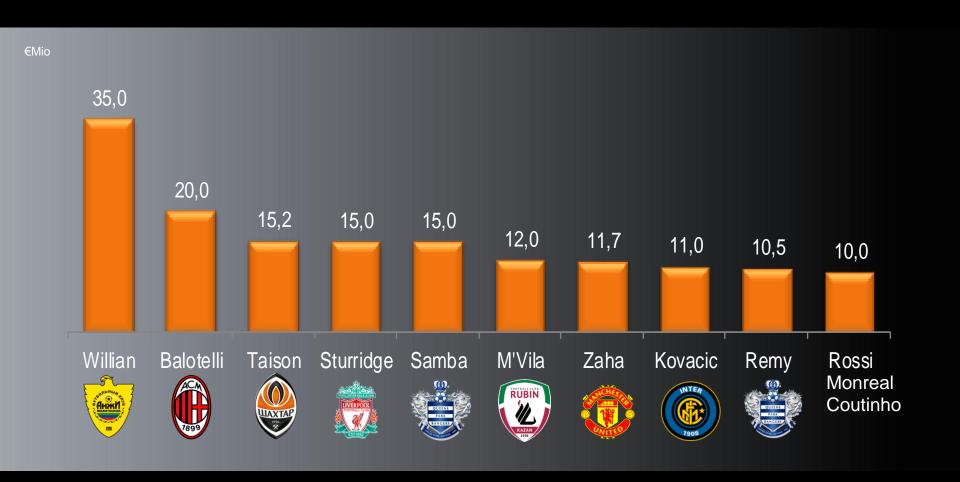

### Top 10 most expensive signings season 2012/13

#### Headlines Europe (2 of 2)

- ✓ Both teams from Milan lead the investment among top European clubs. Manchester City, Bayern Munich and FC Barcelona have not splashed any cash in signings at winter transfer window for 2 consecutive years
- ✓ Willian sale to Anzhi has put Shakhtar from Ukraine in the top position in Europe in terms of income from player sales, where the presence of 4 Eastern European teams is remarkable. Mario Balotelli move to AC Milan helped Manchester City to reach 3rd position
- ✓ Willian is the most expensive signing of the winter transfer window (35mio€ paid by Anzhi to Shakhtar), and becomes the 4th most expensive (after Torres, Carroll and Dzeko) of the last 4 years European winter windows
- ✓ PSG leads for 2 seasons in a row investment in new players, having spent 147mio€ at season 2012/13 (summer and winter windows combined). Chelsea (114mio€) and Zenith (102mio€) are second and third respectively. Neither FC Barcelona nor Real Madrid appear in the top 10