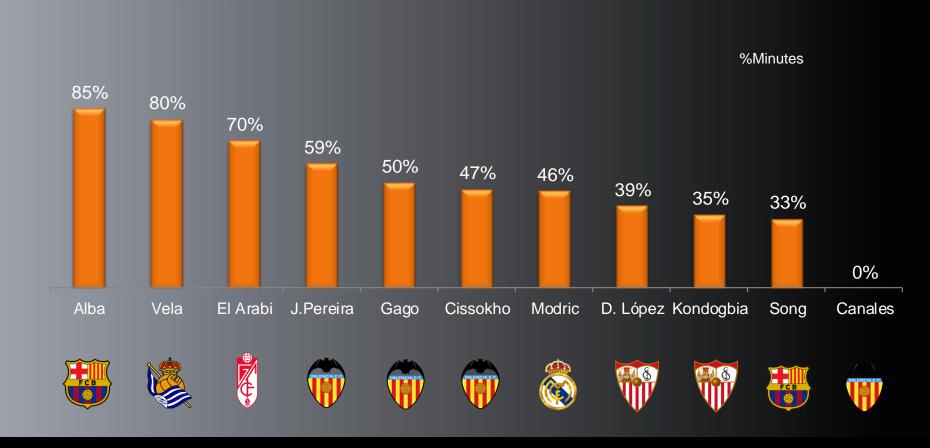

# Participation of top 10 La Liga signings 2012-13

Jordi Alba is the most profitable Top 10 La Liga signing, having played 85% of the minutes. Only 5 of the top 10 signings have played more that half of the available minutes

# Headlines La Liga on going season review (1 of 2)

- ✓ The level of usage of summer player signings has decreased and continues to be low (just 39% of new players have played more than half of minutes)
- ✓ Getafe, Celta and Valladolid are the teams that best take advantage of the summer signings of the season. 4 of their 6 new players have participated in more than half of the minutes
- ✓ On the opposite side, Real Madrid repeats as the team with lowest usage of new players in the league, as Essien and Modric did not manage to play at least 50% of the minutes of 1<sup>st</sup> half of La Liga, just like it happened with all 5 new players of previous season
- ✓ Jordi Alba gets confirmed as the most profitable signing of the season 2012/13, having played 85% of the minutes. 5 of 10 most expensive signings did not manage to play at least half of the minutes: Modric, Diego López, Kondogbia, Song and Canales (the latest due to a long lasting injury)
- ✓ Fernando Navarro (Sevilla) is the only La Liga field player who participated in 100% of the minutes during 1<sup>st</sup> half of the season. Messi has played more than 95% of the minutes for for the second consecutive season