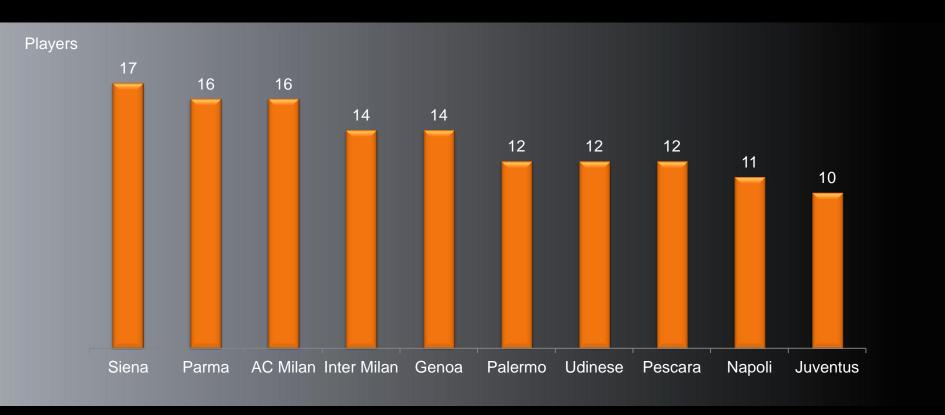

oints)                 |

FC Barcelona has only used winter market in 2 of the last 8 windows. Real Madrid uses winter window more often, although investment this season was only provoked by Casillas injury



## Top 10 teams in player sales value





Willian sale to Anzhi has put Shakhtar from Ukraine in the top position in Europe in terms of income from player sales, where the presence of 4 Eastern European teams is remarkable.

Mario Balotelli move to AC Milan helped Manchester City to reach 3rd position



### Ranking top European teams in player sales





5 of top European teams, lead by AC Milan thanks to the sale of Pato to Corinthians, obtuvieron ingresos por ventas de jugadores



## Teams with highest number of new players







## Teams with highest number of player exits







### Top 10 most expensive signings season 2012/13







# Top 10 most expensive winter signings over the last 4 years







# Club investment ranking 2012/13 (summer + winter)





PSG is for second consecutive year the team with highest expenditure in new players in Europe, followed by Chelsea and Zenith. Manchester City falls to 8th position.

No Spanish teams in the investment Top 10



## Headlines Europe (1 of 2)



- ✓ Total European investment in player signings at winter transfer window was up 11,8% to 303mio€. However, when adding-up summer and winter expenditure for the season we can notice that expenditure was actually down 7,4%, the second lowest of the last 5 years
- ✓ English Premier League lead once again investment ranking in Europe with 146mio€ spent, well ahead Ital