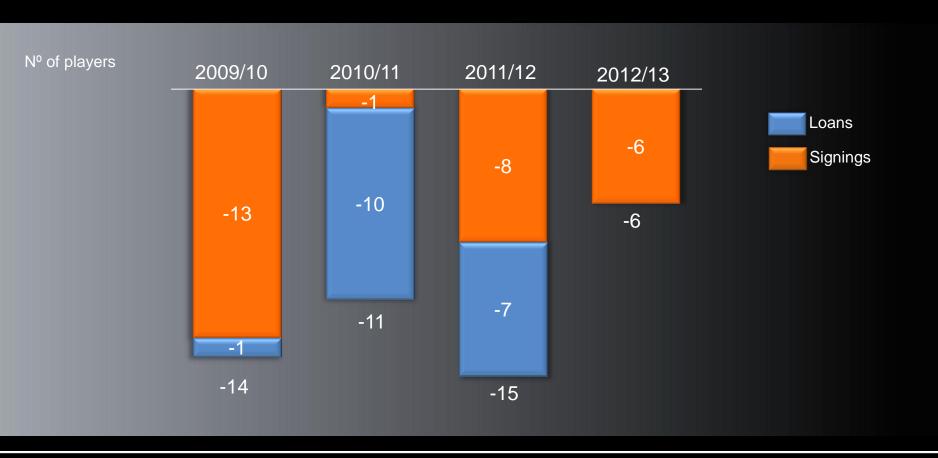

# Net sign-ups vs exits- La Liga

Just like it happened at the other top European leagues, La Liga teams took advantage of winter transfer window to reduce the number of players in their squads