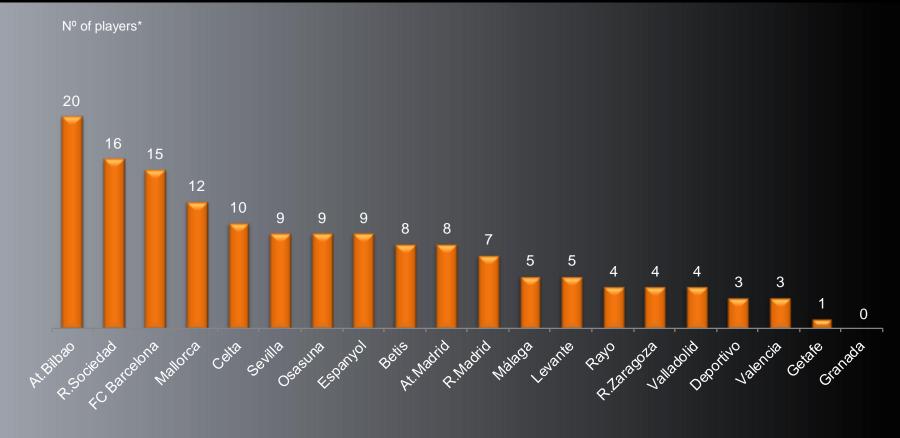

#### Participation of home grown players by team

Athletic de Bilbao (20) is well ahead in terms of usage of home grown players.

Real Sociedad (16) and FC Barcelona a (15) complete top 3 positions for the third year in a row.

On the other side, Granada did not field any home grown player for 2 consecutive seasons

<sup>\*</sup> Home grown players that participated with at least 1 minute unitl match day 19 of La Liga 2012/13