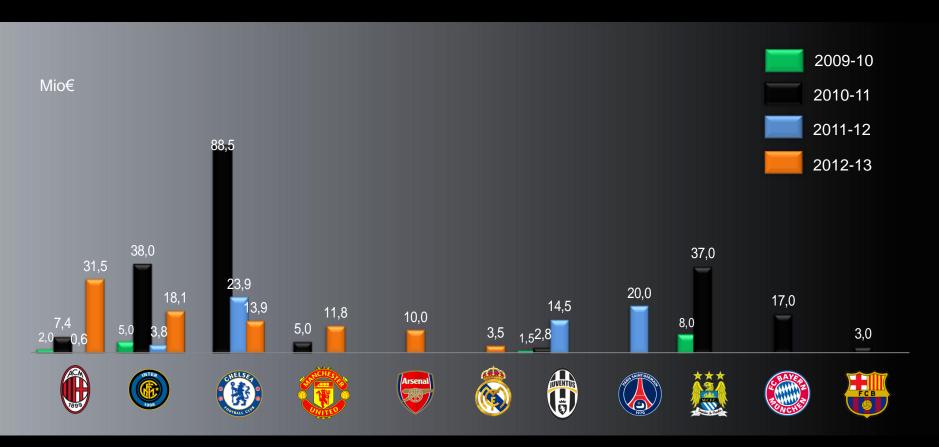

## Top European teams investment ranking

Both teams from Milan lead the investment among top European clubs. Manchester City, Bayern Munich and FC Barcelona have not splashed any cash in signings at winter transfer window for 2 consecutive years

#### Headlines Europe (2 of 2)

- ✓ Both teams from Milan lead the investment among top European clubs. Manchester City, Bayern Munich and FC Barcelona have not splashed any cash in signings at winter transfer window for 2 consecutive years
- ✓ Willian sale to Anzhi has put Shakhtar from Ukraine in the top position in Europe in terms of income from player sales, where the presence of 4 Eastern European teams is remarkable. Mario Balotelli move to AC Milan helped Manchester City to reach 3rd position
- ✓ Willian is the most expensive signing of the winter transfer window (35mio€ paid by Anzhi to Shakhtar), and becomes the 4th most expensive (after Torres, Carroll and Dzeko) of the last 4 years European winter windows
- ✓ PSG leads for 2 seasons in a row investment in new players, having spent 147mio€ at season 2012/13 (summer and winter windows combined). Chelsea (114mio€) and Zenith (102mio€) are second and third respectively. Neither FC Barcelona nor Real Madrid appear in the top 10