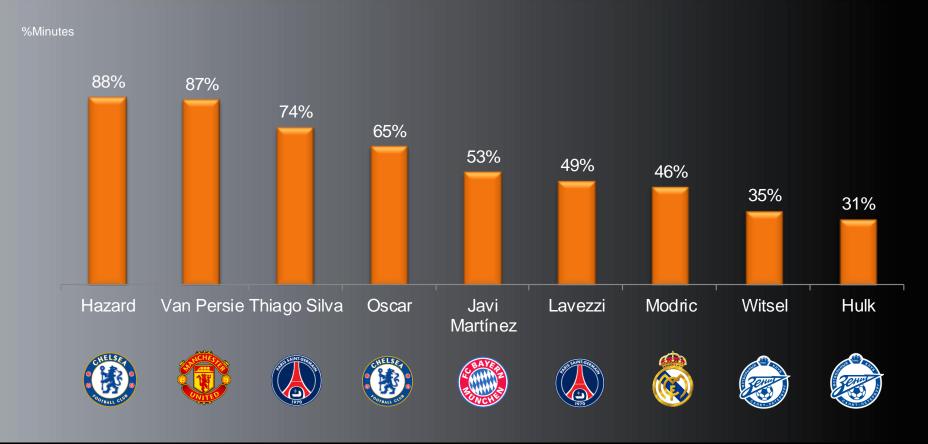

# Participation of top 10 European signings 2012/13\*

Hazard y Van Persie son los fichajes más utilizado del top 10 de los más caros del verano.

Modric ha disputado menos de la mitad de los minutos.