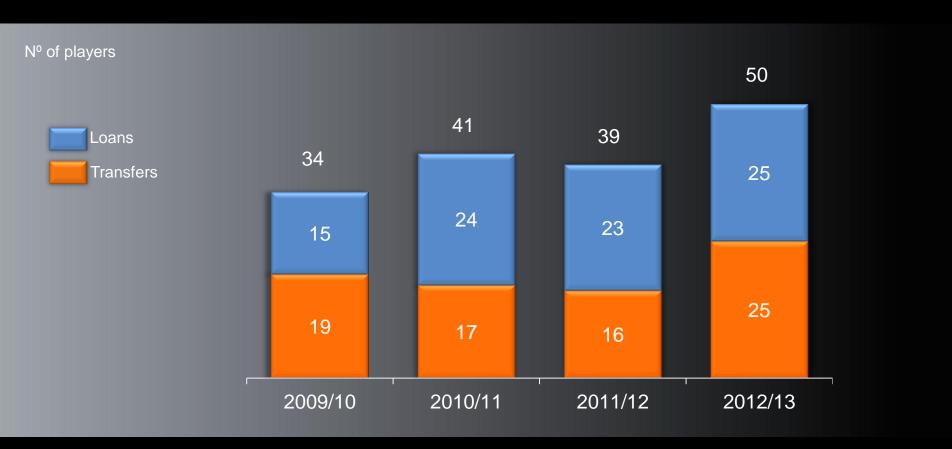

La Liga teams signed players this winter paying a transfer fee. The other 15 teams have not paid any transfer fees for 2 years in a row



## Top 10 signings La Liga winter 2013







### Player sales value La Liga







#### Net investment La Liga





For the third time in the last 4 years, income from player sales has been greater than expenditure in new player acquisitions



#### Player sales value by team- La Liga





Málaga continues to sell important players to balance financial accounts.
Including Monreal and Buonanotte exits, the team has cashed-in
more than 41mio€ in player sales during season 2012/13



# Number of sign-ups La Liga





Most player transactions, for the 4th consecutive season, were conducted as loans or free transfers



# Number of player exits- La Liga







# Net sign-ups vs exits- La Liga





Just like it happened at the other top European leagues, La Liga teams took advantage of winter transfer window to reduce the number of players in their squads



# Sign-ups by team- La Liga







#### Player exits by team- La Liga







# Net sign-ups vs exits by team- La Liga







# Headlines La Liga (1 of 2)



- ✓ La Liga teams invested in total just 12,3mio€ in player signings at winter transfer window. This figure, even if it is higher than the one of last year, is among the lowest of the last 14 years in Spain and places La Liga in the last position among top European leagues for second year in a row
- ✓ Furthermore, taking into account both summer and winter transfer windows, the total investment in new players of season 2012/13 was dow