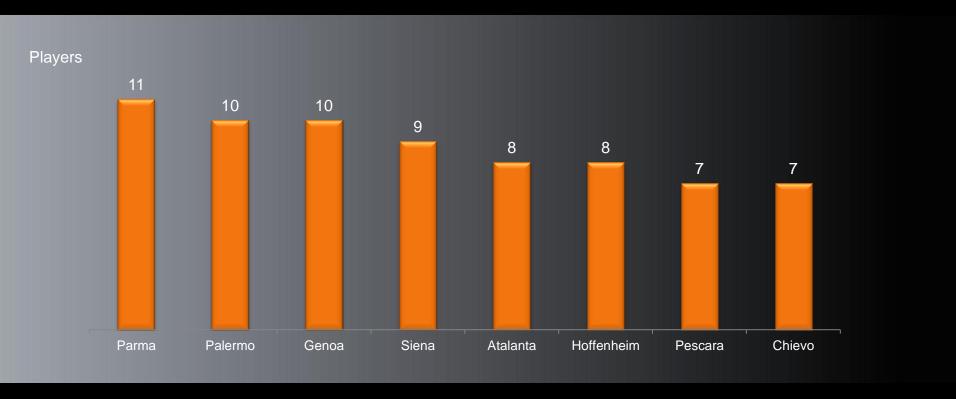

13 | Diego López         | 3,5            | 3º(-18 points)                 |

FC Barcelona has only used winter market in 2 of the last 8 windows. Real Madrid uses winter window more often, although investment this season was only provoked by Casillas injury



## Top 10 teams in player sales value





Willian sale to Anzhi has put Shakhtar from Ukraine in the top position in Europe in terms of income from player sales, where the presence of 4 Eastern European teams is remarkable.

Mario Balotelli move to AC Milan helped Manchester City to reach 3rd position



### Ranking top European teams in player sales





5 of top European teams, lead by AC Milan thanks to the sale of Pato to Corinthians, obtuvieron ingresos por ventas de jugadores



## Teams with highest number of new players







## Teams with highest number of player exits







### Top 10 most expensive signings season 2012/13







# Top 10 most expensive winter signings over the last 4 years







# Club investment ranking 2012/13 (summer + winter)





PSG is for second consecutive year the team with highest expenditure in new players in Europe, followed by Chelsea and Zenith. Manchester City falls to 8th position.

No Spanish teams in the investment Top 10



## Headlines Europe (1 of 2)



- ✓ Total European investment in player signings at winter transfer window was up 11,8% to 303mio€. However, when adding-up summer and winter expenditure for the season we can notice that expenditure was actually down 7,4%, the second lowest of the last 5 years
- ✓ English Premier League lead once again investment r