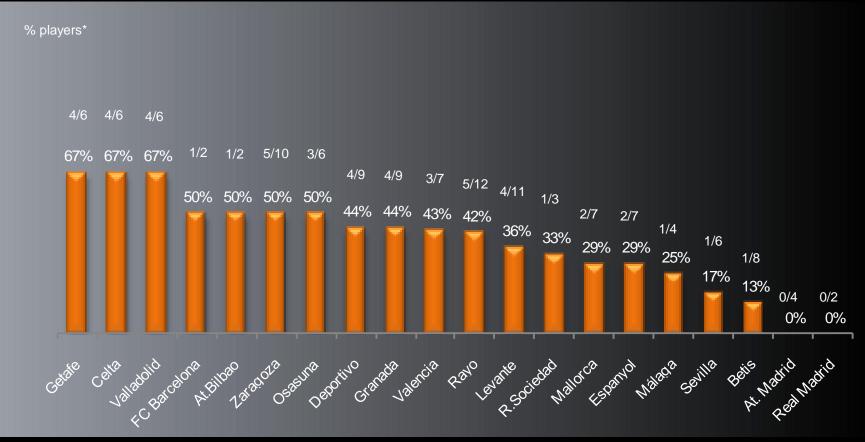

#### Ranking usage of new players 2012/13

Getafe, Celta and Valladolid are the teams that have taken best advantage of summer player signings. On the other side, none of Atlético de Madrid and Real Madrid new players can so far be considered effective so far