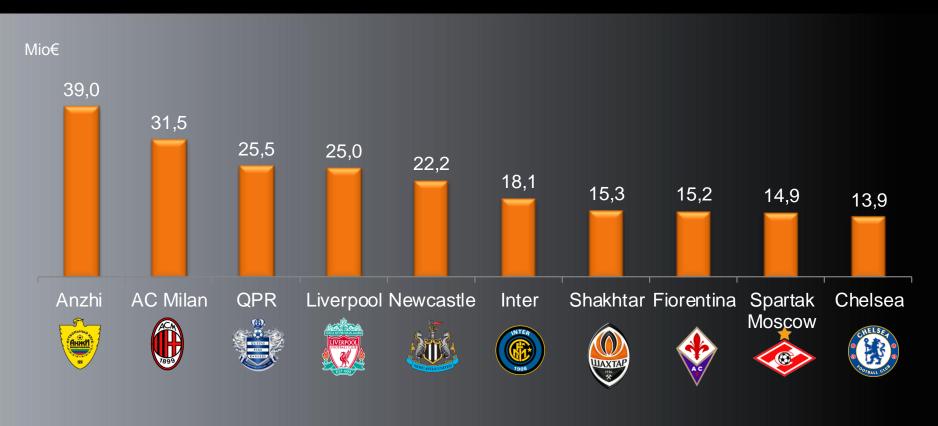

## Club European ranking on investment

Signing of Brazilian player Willian has brought Anzhi to the top position of the investment table, dominated by teams with need to improve sporting results in the middle of the season.

No Spanish teams in the top 10 for second year in a row

## Headlines Europe (1 of 2)

- ✓ Total European investment in player signings at winter transfer window was up 11,8% to 303mio€. However, when adding-up summer and winter expenditure for the season we can notice that expenditure was actually down 7,4%, the second lowest of the last 5 years
- ✓ English Premier League lead once again investment ranking in Europe with 146mio€ spent, well ahead Italian Serie A (91mio€), German Bundesliga (33mio€) and French Ligue 1 (21mio€). With just 12mio€ investment, Spanish La Liga was for second year in a row the weakest among top European leagues
- ✓ For the 5<sup>th</sup> consecutive year, all leagues experimented a net decrease in the number of players in teams squads. Serie A is once again the most active league in terms of players movement, both in player arrivals (105) and departures (202)
- ✓ Anzhi, that has spent 39mio€ in new players, lead European ranking for the first time. Investment Top 10 is dominated by teams that need of improving sporting results, such as AC Milan, QPR, Liverpool, Newcastle or Inter. For the second year in a row no Spanish teams show-up at European top 10