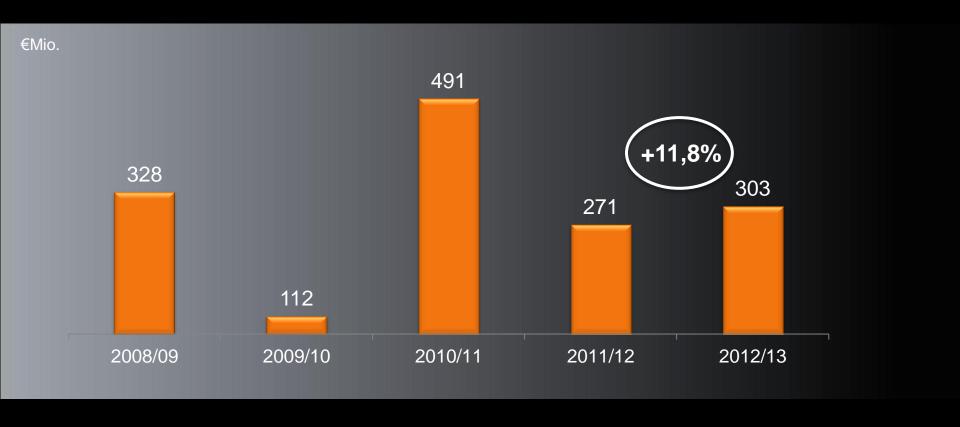

## Total investment winter signings-Top 5 European leagues

European teams have invested 303mio€ in player transfers at winter window, up 11,8% vs previous season