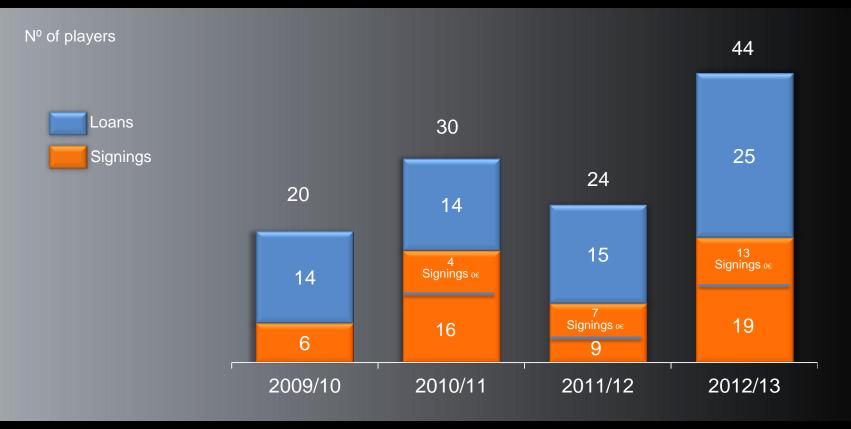

# Number of sign-ups La Liga

Most player transactions, for the 4th consecutive season, were conducted as loans or free transfers

## Headlines La Liga (2 of 2)

- ✓ Málaga cashes-in 12,3mio€ from Monreal and Buonanotte sales. Taking also into account player sales conducted in the summer, Málaga has collected more than 41mio€ in the season 2012/13. With this, La Liga teams have collected more from player sales than spent on new players for one more season
- ✓ Once again (3<sup>rd</sup> season in a row), loans and free transfers have dominated the market in Spain. Out of 44 new player arrivals in the winter, 25 were in loan format and 19 were transfers (of which 13 at 0 fee)
- ✓ Granada (6), Zaragoza (5), Rayo Vallecano (4) and Málaga (4) were the teams bringing the highest number of new players. FC Barcelona, Valencia, Real Sociedad and Athletic de Bilbao, the only ones that did not sign any players
- ✓ Valladolid and Athletic de Bilbao were the only La Liga teams that did not take advantage of winter transfer window, neither to hire nor to release players
- √ 18 out of 20 La Liga teams (lead by Granada) used winter transfer window to release players to other teams