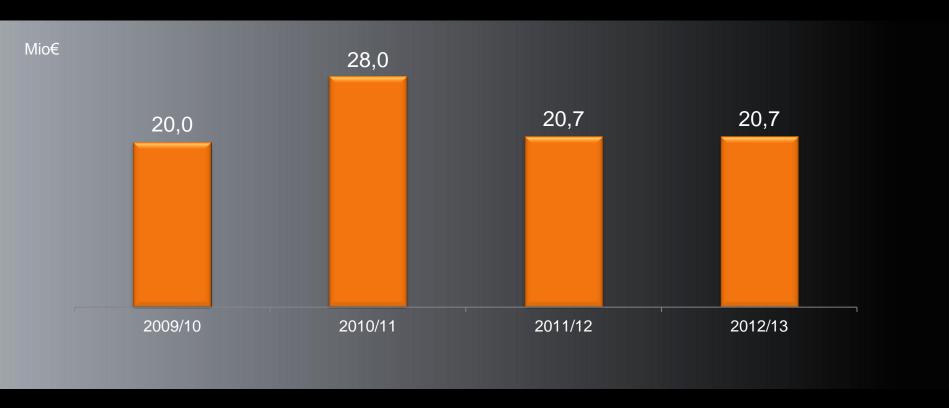

## Investment in player signings La Liga

## La Liga player signings investment track record

Despite the growth vs year ago, investment by La Liga teams at this winter transfer window is among the lowest of the last 14 years and at the bottom in Europe