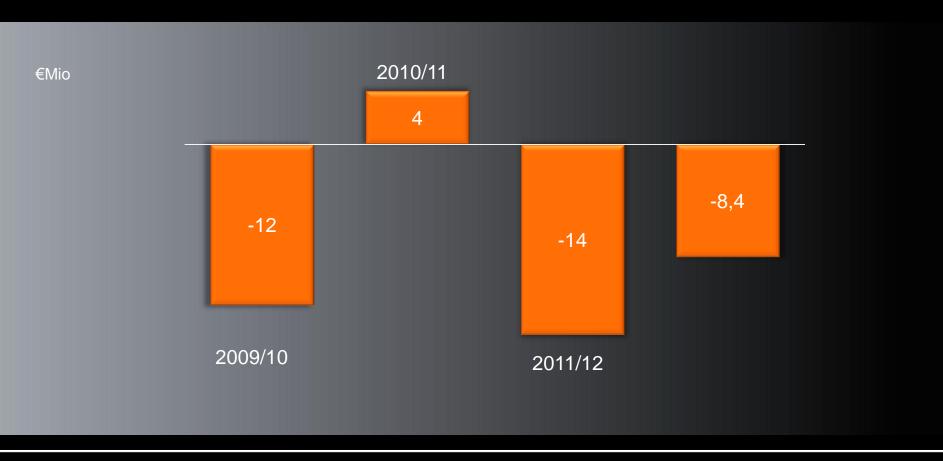

#### Net investment La Liga

For the third time in the last 4 years, income from player sales has been greater than expenditure in new player acquisitions