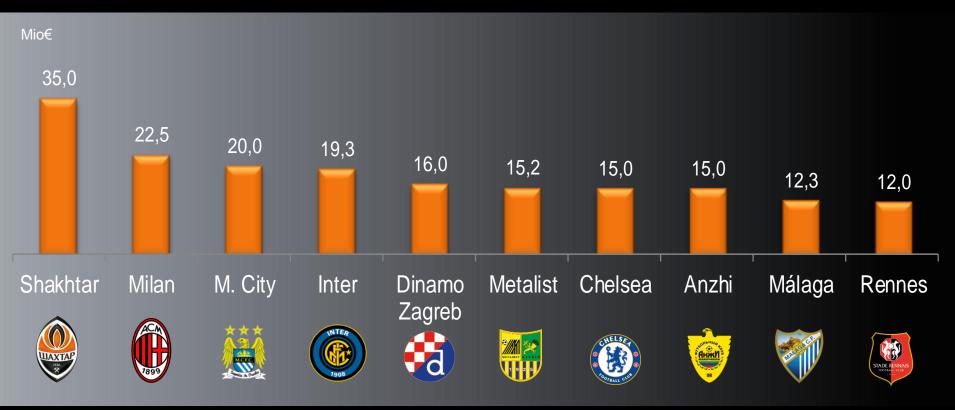

## Top 10 teams in player sales value

Willian sale to Anzhi has put Shakhtar from Ukraine in the top position in Europe in terms of income from player sales, where the presence of 4 Eastern European teams is remarkable.

Mario Balotelli move to AC Milan helped Manchester City to reach 3rd position

#### Headlines Europe (2 of 2)

- ✓ Both teams from Milan lead the investment among top European clubs. Manchester City, Bayern Munich and FC Barcelona have not splashed any cash in signings at winter transfer window for 2 consecutive years
- ✓ Willian sale to Anzhi has put Shakhtar from Ukraine in the top position in Europe in terms of income from player sales, where the presence of 4 Eastern European teams is remarkable. Mario Balotelli move to AC Milan helped Manchester City to reach 3rd position
- ✓ Willian is the most expensive signing of the winter transfer window (35mio€ paid by Anzhi to Shakhtar), and becomes the 4th most expensive (after Torres, Carroll and Dzeko) of the last 4 years European winter windows
- ✓ PSG leads for 2 seasons in a row investment in new players, having spent 147mio€ at season 2012/13 (summer and winter windows combined). Chelsea (114mio€) and Zenith (102mio€) are second and third respectively. Neither FC Barcelona nor Real Madrid appear in the top 10