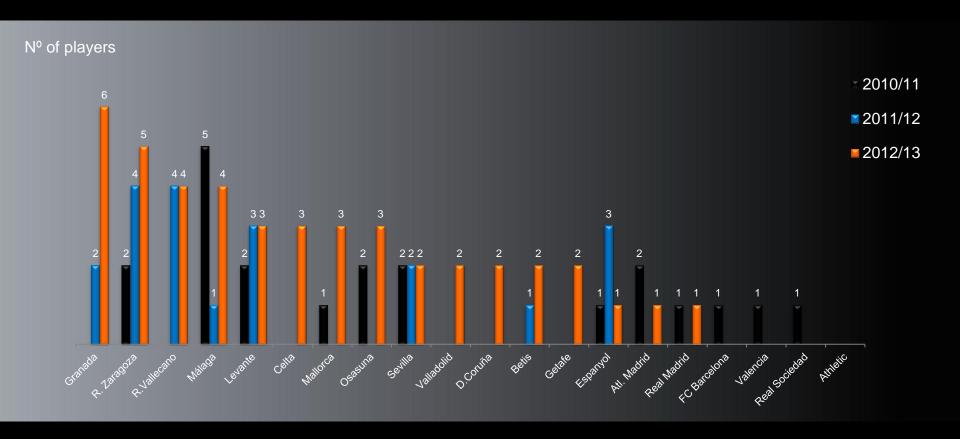

# Sign-ups by team- La Liga

## Headlines La Liga (2 of 2)

- ✓ Málaga cashes-in 12,3mio€ from Monreal and Buonanotte sales. Taking also into account player sales conducted in the summer, Málaga has collected more than 41mio€ in the season 2012/13. With this, La Liga teams have collected more from player sales than spent on new players for one more season
- ✓ Once again (3<sup>rd</sup> season in a row), loans and free transfers have dominated the market in Spain. Out of 44 new player arrivals in the winter, 25 were in loan format and 19 were transfers (of which 13 at 0 fee)
- ✓ Granada (6), Zaragoza (5), Rayo Vallecano (4) and Málaga (4) were the teams bringing the highest number of new players. FC Barcelona, Valencia, Real Sociedad and Athletic de Bilbao, the only ones that did not sign any players
- ✓ Valladolid and Athletic de Bilbao were the only La Liga teams that did not take advantage of winter transfer window, neither to hire nor to release players
- √ 18 out of 20 La Liga teams (lead by Granada) used winter transfer window to release players to other teams