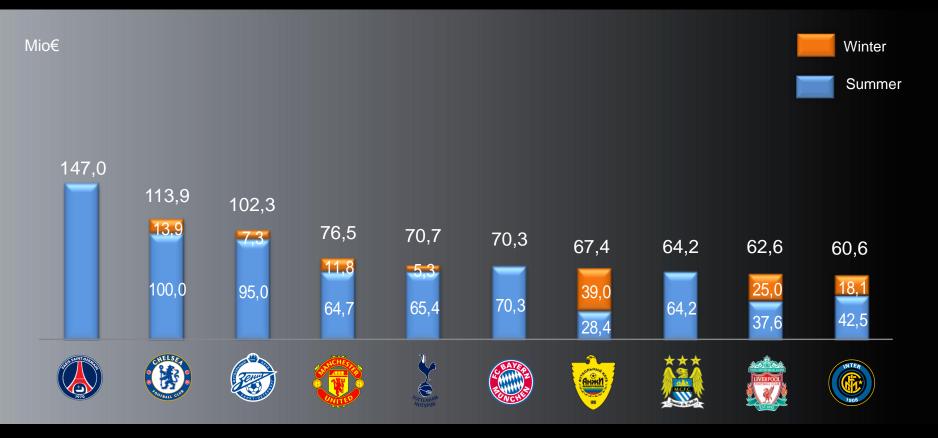

# Club investment ranking 2012/13 (summer + winter)

PSG is for second consecutive year the team with highest expenditure in new players in Europe, followed by Chelsea and Zenith. Manchester City falls to 8th position.

No Spanish teams in the investment Top 10