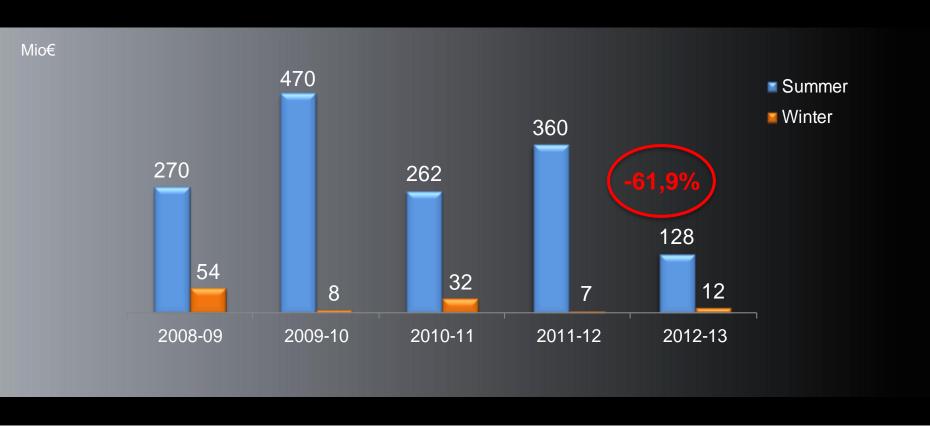

### Winter vs summer transfer windows- La Liga

Even with the impact of winter investment growth, season 2012/13 will have seen a 62% decline (to 140mio€) in La Liga new players total expenditure, the lowest among top European leagues and of the last 5 years