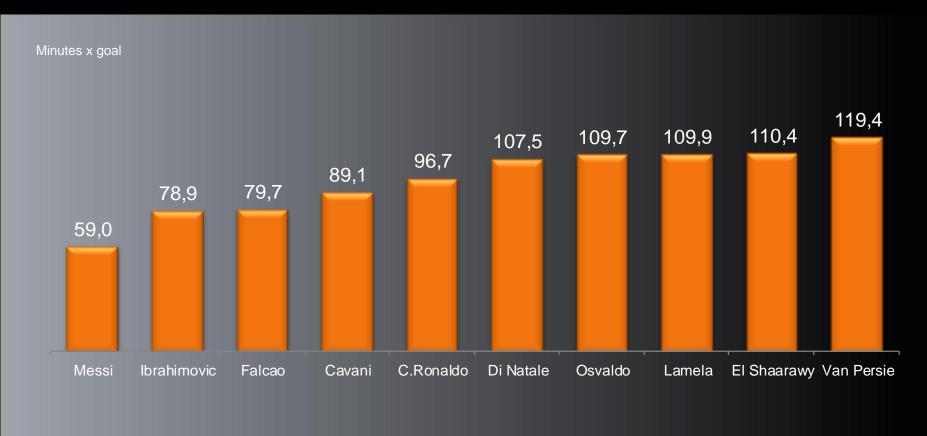

# Participation of top 10 European signings 2012/13\*

Hazard y Van Persie son los fichajes más utilizado del top 10 de los más caros del verano.

Modric ha disputado menos de la mitad de los minutos.