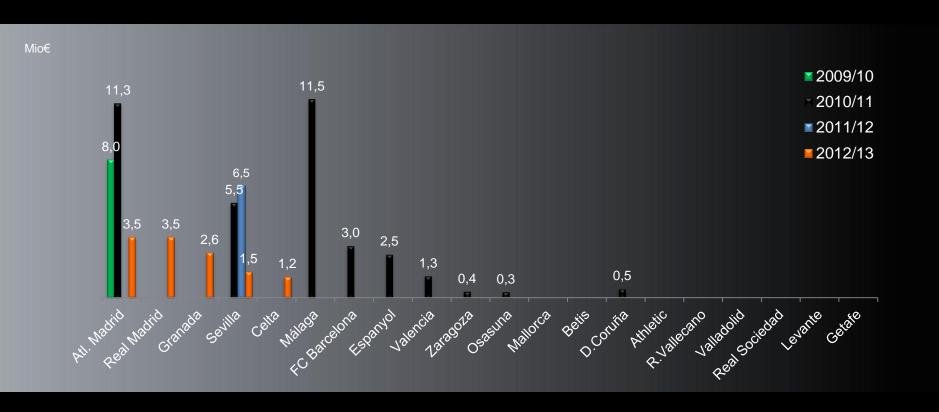

#### La Liga investment in signings by team

Only 5 out of 20 La Liga teams signed players this winter paying a transfer fee. The other 15 teams have not paid any transfer fees for 2 years in a row

# Headlines La Liga (1 of 2)

- ✓ La Liga teams invested in total just 12,3mio€ in player signings at winter transfer window. This figure, even if it is higher than the one of last year, is among the lowest of the last 14 years in Spain and places La Liga in the last position among top European leagues for second year in a row
- ✓ Furthermore, taking into account both summer and winter transfer windows, the total investment in new players of season 2012/13 was down 62% to 140mio€, by far the lowest of the last 5 years in Spain
- ✓ Only Atlético de Madrid, Real Madrid, Granada, Sevilla and Celta brought new players paying transfer fees. The other 15 teams have not invested in player transfers over the last 2 years
- ✓ Insúa signing by Atlético de Madrid and Diego López by Real Madrid (as a result of lker Casillas injury) were the most expensive of winter transfer window in Spain, each of them costing 3,5mio€