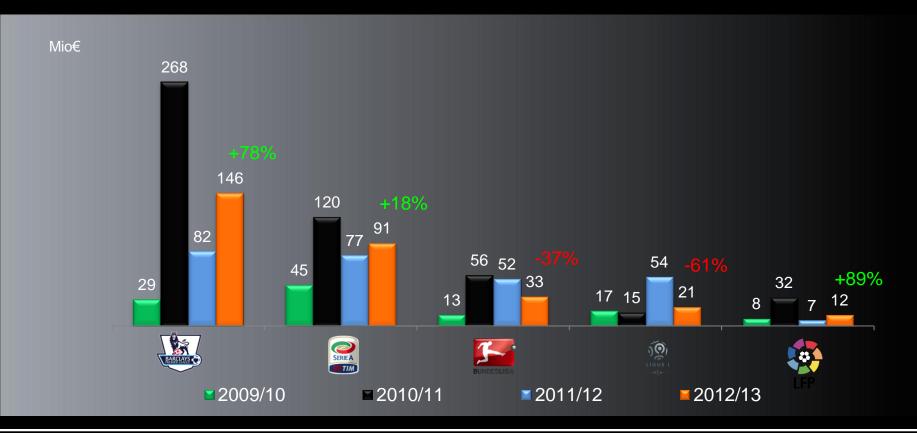

#### Winter window expenditure by league

English Premier League lead once again investment in Europe -where it accounts for 48% of the total- followed by Italian Serie A. German Bundesliga teams decreased expenditure for 2nd year in a row, while La Liga continues at the bottom for one more year