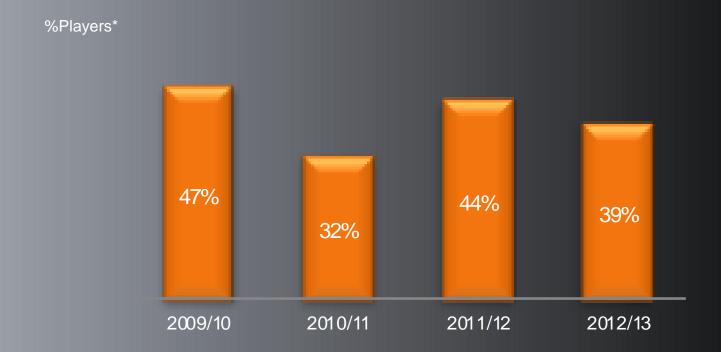

#### Participation of players signed in summer- La Liga

Participation of players signed last summer has been lower than previous season. Only 39% of new players have participated in more than half of total minutes