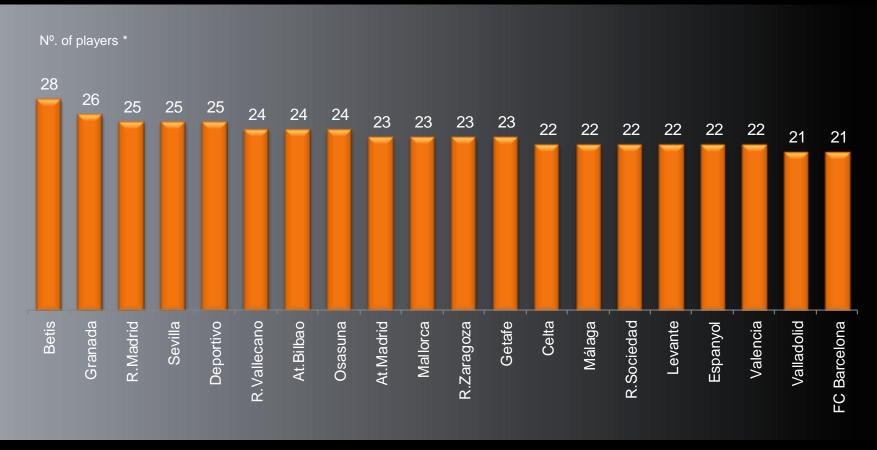

#### Number of players\* fielded by team

Betis from Sevilla repeats as the team that has fielded most different players so far (28). FC Barcelona and Valladolid fielded 21 different players only

**a** primetime.sport