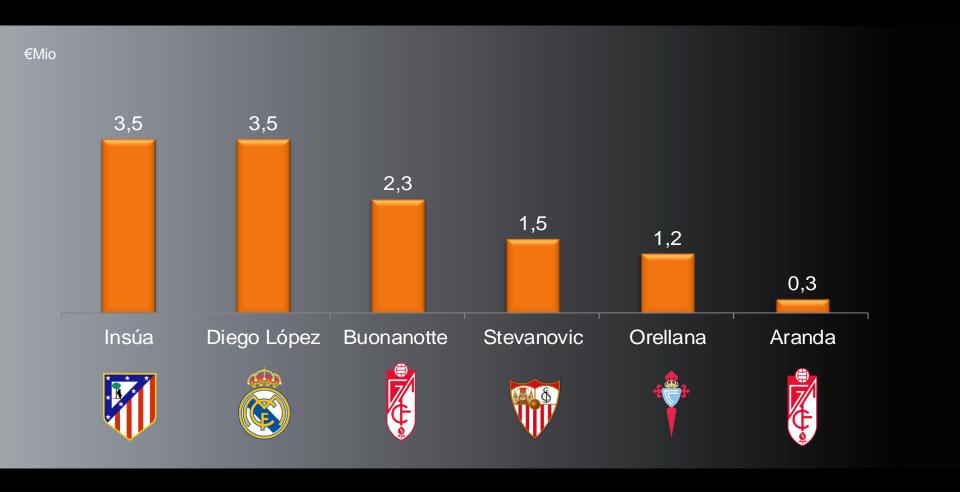

## Top 10 signings La Liga winter 2013

# Headlines La Liga (1 of 2)

- ✓ La Liga teams invested in total just 12,3mio€ in player signings at winter transfer window. This figure, even if it is higher than the one of last year, is among the lowest of the last 14 years in Spain and places La Liga in the last position among top European leagues for second year in a row
- ✓ Furthermore, taking into account both summer and winter transfer windows, the total investment in new players of season 2012/13 was down 62% to 140mio€, by far the lowest of the last 5 years in Spain
- ✓ Only Atlético de Madrid, Real Madrid, Granada, Sevilla and Celta brought new players paying transfer fees. The other 15 teams have not invested in player transfers over the last 2 years
- ✓ Insúa signing by Atlético de Madrid and Diego López by Real Madrid (as a result of lker Casillas injury) were the most expensive of winter transfer window in Spain, each of them costing 3,5mio€