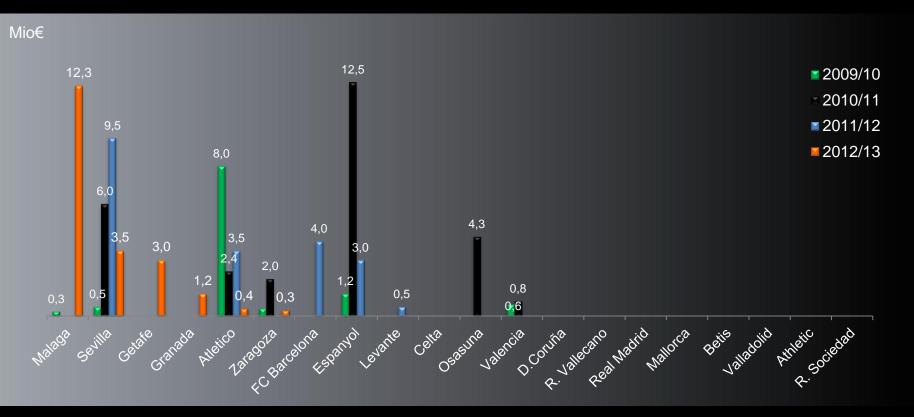

#### Player sales value by team- La Liga

Málaga continues to sell important players to balance financial accounts.
Including Monreal and Buonanotte exits, the team has cashed-in
more than 41mio€ in player sales during season 2012/13