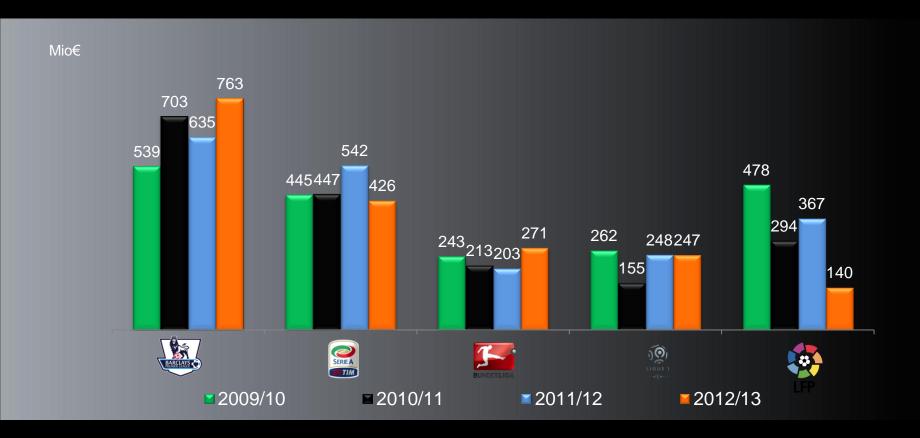

#### Winter window expenditure by league

English Premier League lead once again investment in Europe -where it accounts for 48% of the total- followed by Italian Serie A. German Bundesliga teams decreased expenditure for 2nd year in a row, while La Liga continues at the bottom for one more year

## Combined signings investment summer + winter. Top 5 European leagues

For the 1st time in history, Spanish La Liga is the fifth European league in terms of total investment (summer plus winter) in signings