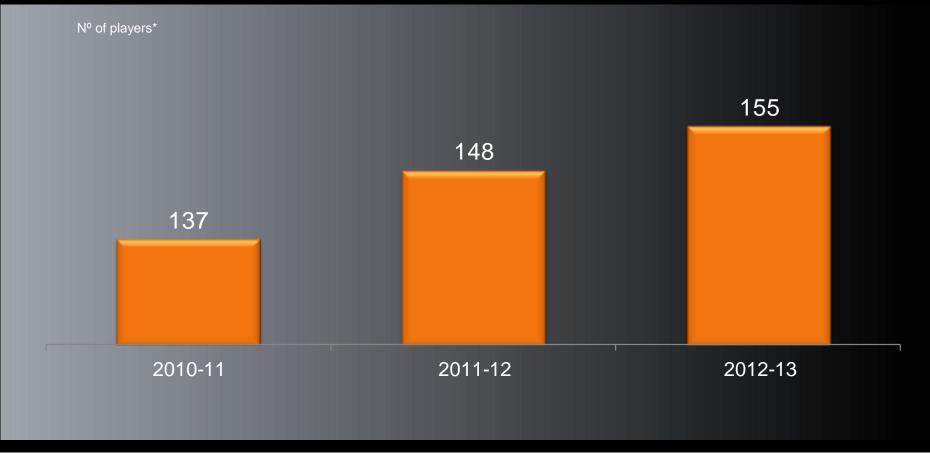

#### Home grown usage trend at La Liga

For the second consecutive season the number of home grown players fielded has grown, as a result of the need of using players with lower wages

<sup>\*</sup> Home grown players that participated with at least 1 minute unitl match day 19 of La Liga 2012/13