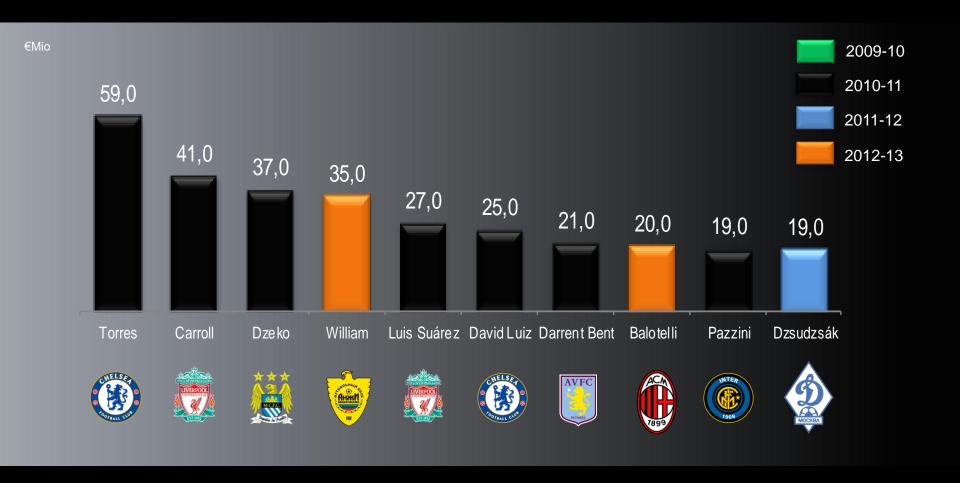

# Top 10 most expensive winter signings over the last 4 years

#### Headlines Europe (2 of 2)

- ✓ Both teams from Milan lead the investment among top European clubs. Manchester City, Bayern Munich and FC Barcelona have not splashed any cash in signings at winter transfer window for 2 consecutive years
- ✓ Willian sale to Anzhi has put Shakhtar from Ukraine in the top position in Europe in terms of income from player sales, where the presence of 4 Eastern European teams is remarkable. Mario Balotelli move to AC Milan helped Manchester City to reach 3rd position
- ✓ Willian is the most expensive signing of the winter transfer window (35mio€ paid by Anzhi to Shakhtar), and becomes the 4th most expensive (after Torres, Carroll and Dzeko) of the last 4 years European winter windows
- ✓ PSG leads for 2 seasons in a row investment in new players, having spent 147mio€ at season 2012/13 (summer and winter windows combined). Chelsea (114mio€) and Zenith (102mio€) are second and third respectively. Neither FC Barcelona nor Real Madrid appear in the top 10