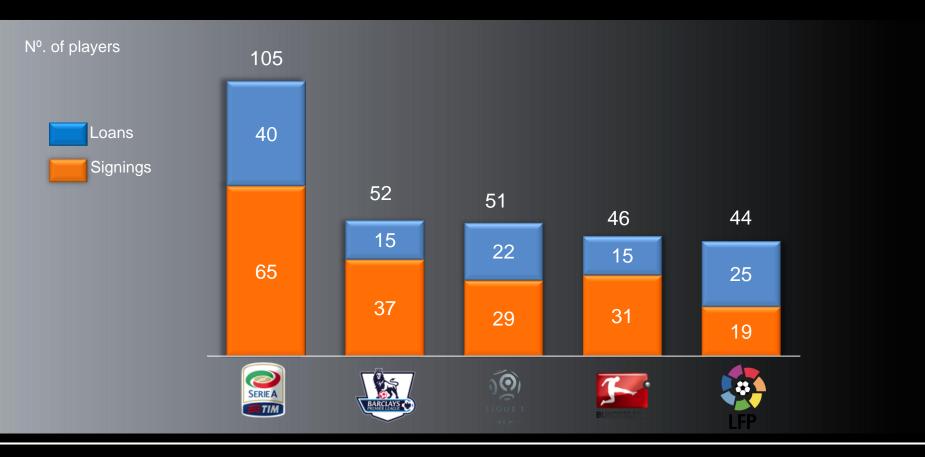

#### Sign-ups by league

For the 4th season in a row, Italian Serie A registered the highest number of signings (105).

La Liga, the lowest number with just 44. Loans and free transfers

continue to monopolize the type of transactions