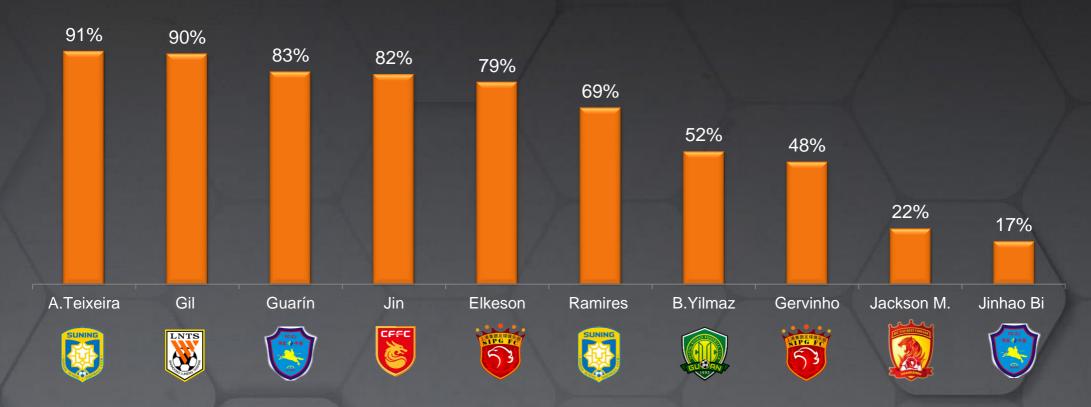

# **PARTICIPATION OF TOP 10 SIGNINGS 2015/16**

%Minutes

A.Teixeira has become the most profitable player from top 10 most expensive of last winter. Gil, Guarín and Jin are also among the most profitable. On the opposite side, Jinhao Bi, Jackson and Gervinho have participated in less than 50% of the minutes