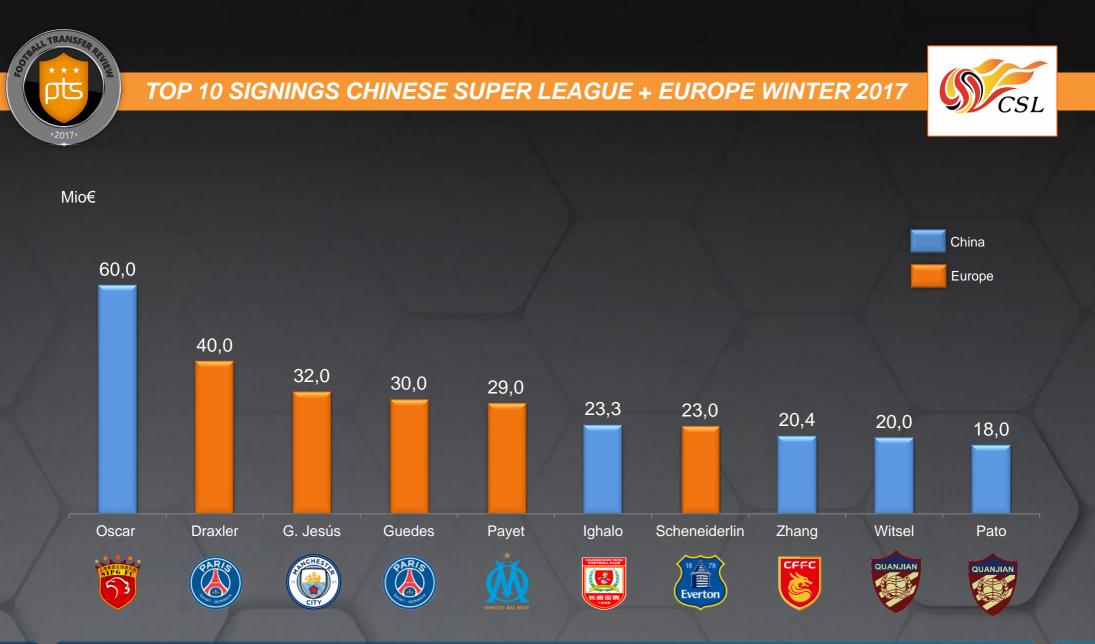

Top 10 most expensive signings ranking includes 4 Chinese players, all of them above 10m€ and including most expensive Chinese player ever (Zhang, 20,4m€)

👼 primetime\_sport

Oscar's signing by SIPG for 60mio€ is the most expensive globally in this winter window. An hypothetical China+Europe top 10 ranking would include 5 Super League player signings