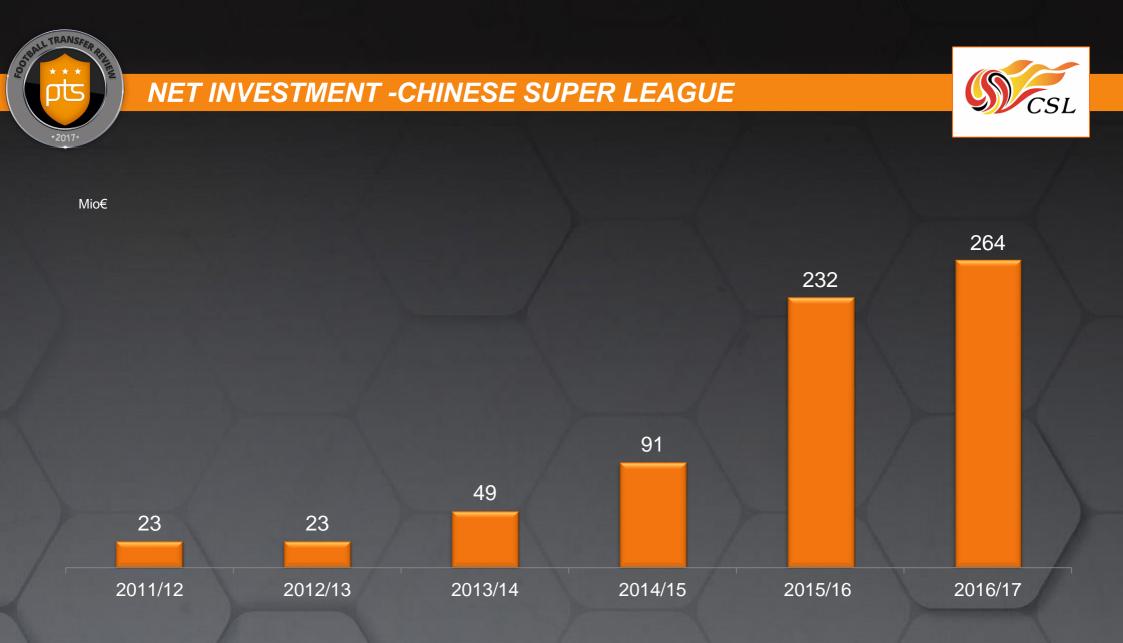

# Be primetime sport

Years

Chinese Super League Winter edition February 28<sup>th</sup> 2017

Chinese Super League sides have invested 388m€ in player signings, 12% up vs last winter & record high ever for 2<sup>nd</sup> consecutive season (from January to December in China)

2

Stall TRANSFER REAL

Chinese Super League sides have invested more than any top European League this January, even more than Premier League (40%). Winter transfer window is actually the first of the season in China, which goes from January to December