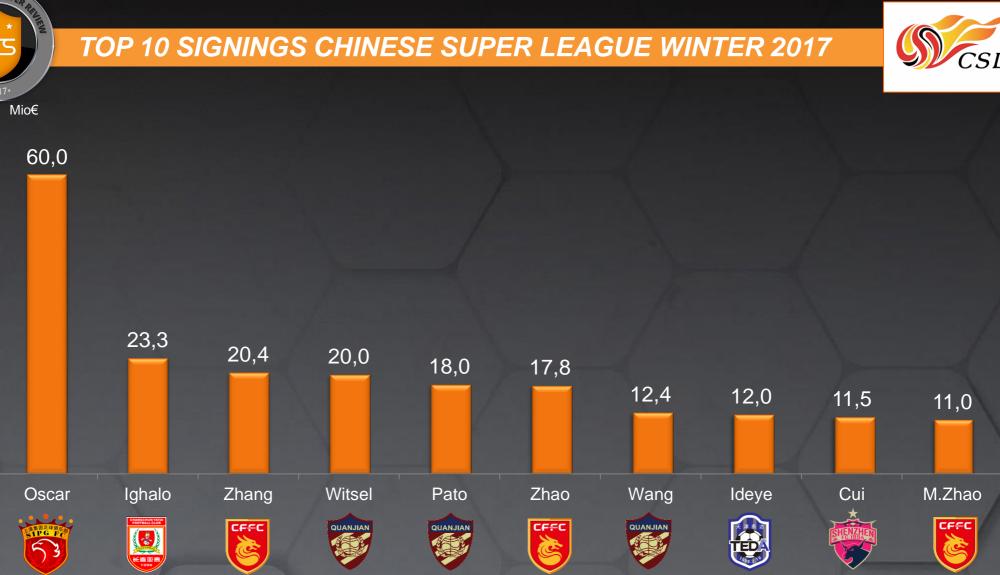

Top 10 most expensive signings ranking includes 4 Chinese players, all of them above 10m€ and including most expensive Chinese player ever (Zhang, 20,4m€)

👼 primetime\_sport

Oscar's signing by SIPG for 60mio€ is the most expensive globally in this winter window. An hypothetical China+Europe top 10 ranking would include 5 Super League player signings