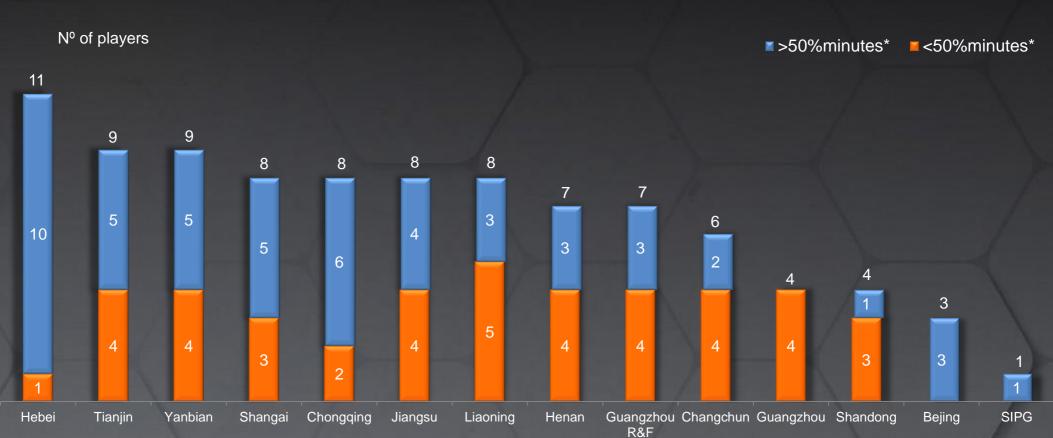

# PARTICIPATION OF PLAYERS SIGNED IN WINTER 2015/16

51 out of 93 players (55%) signed last winter participated in more than half of the minutes in the games of Chinese Super League

🖉 👼 primetimesport