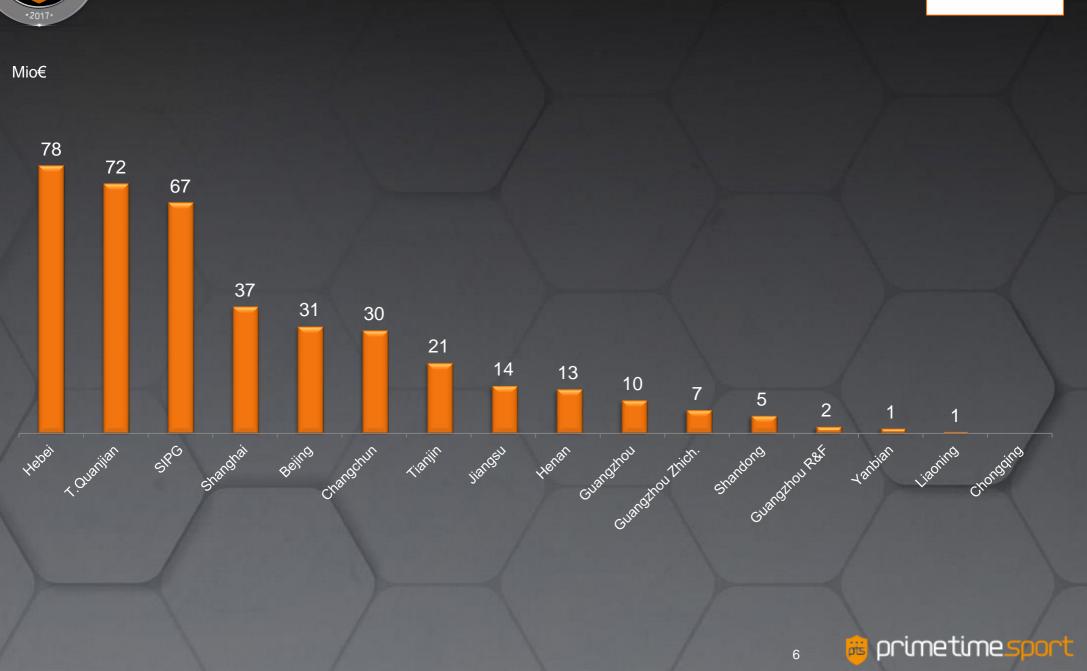

cord high ever for 2<sup>nd</sup> consecutive season (from January to December in China)



2

Stall TRANSFER REAL







Chinese Super League sides have invested more than any top European League this January, even more than Premier League (40%). Winter transfer window is actually the first of the season in China, which goes from January to December







Top 10 most expensive signings ranking includes 4 Chinese players, all of them above 10m€ and including most expensive Chinese player ever (Zhang, 20,4m€)

👼 primetime\_sport



Oscar's signing by SIPG for 60mio€ is the most expensive globally in this winter window. An hypothetical China+Europe top 10 ranking would include 5 Super League player signings

# 👼 primetimesport

CONTRAINER CONTRAINER

# **INVESTMENT IN SIGNINGS BY TEAM**





Stand TRANSFER REP

# PARTICIPATION OF PLAYERS SIGNED IN WINTER 2015/16





51 out of 93 players (55%) signed last winter participated in more than half of the minutes in the games of Chinese Super League

🖉 👼 primetimesport



#### CONTINUITY IN 2016/17 OF PLAYERS SIGNED IN WINTER 2015/16





70 out of 93 players signed last winter stayed at their teams for new season 2016/17, which confirms that majority of players adapted well to China conditions



Statul TRANSFER ARI

# **PARTICIPATION OF TOP 10 SIGNINGS 2015/16**



%Minutes



A.Teixeira has become the most profitable player from top 10 most expensive of last winter. Gil, Guarín and Jin are also among the most profitable. On the opposite side, Jinhao Bi, Jackson and Gervinho have participated in less than 50% of the minutes

9