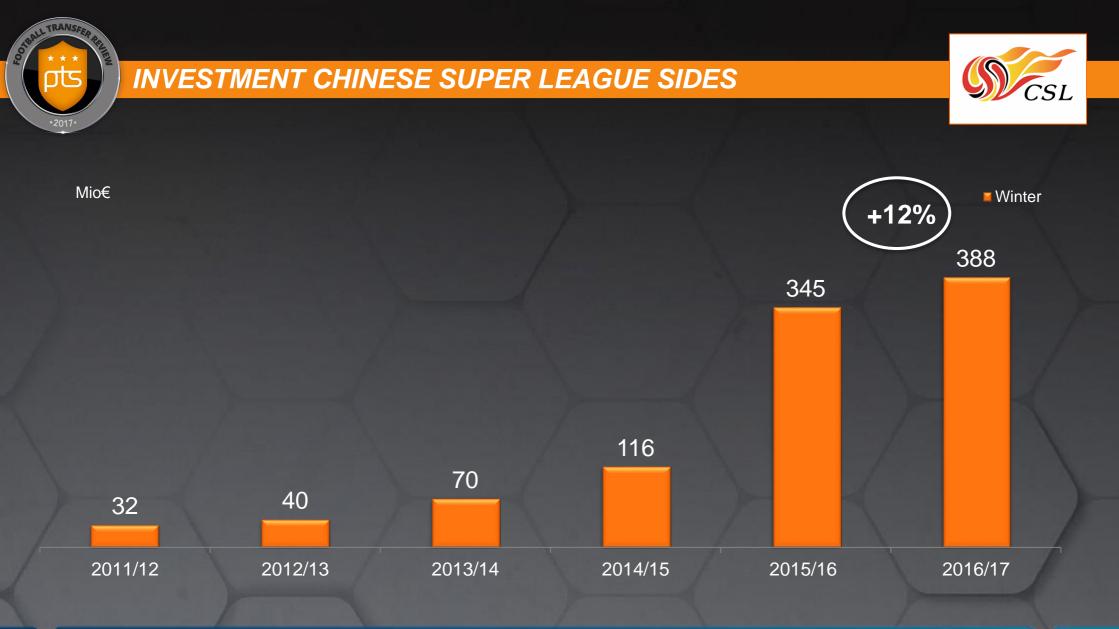

# Be primetime sport

Years

Chinese Super League Winter edition February 28<sup>th</sup> 2017

Chinese Super League sides have invested 388m€ in player signings, 12% up vs last winter & record high ever for 2<sup>nd</sup> consecutive season (from January to December in China)