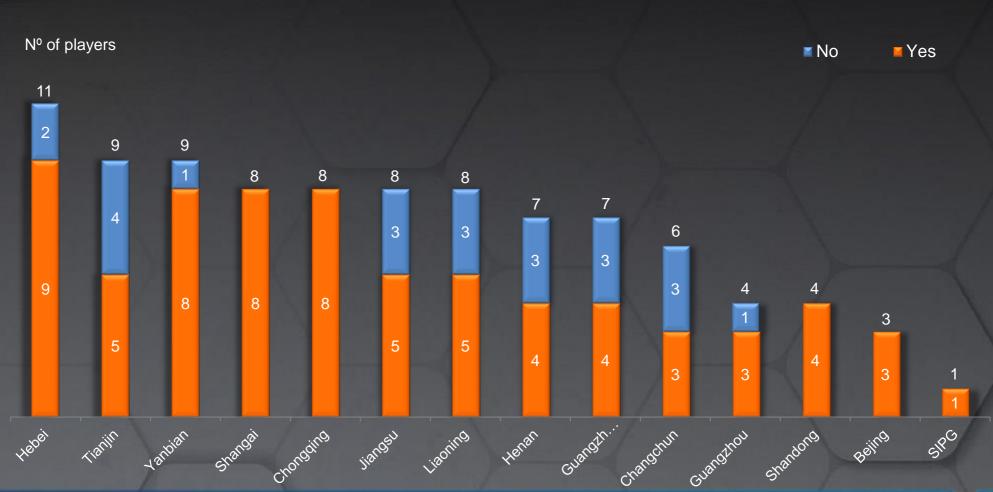

#### CONTINUITY IN 2016/17 OF PLAYERS SIGNED IN WINTER 2015/16

70 out of 93 players signed last winter stayed at their teams for new season 2016/17, which confirms that majority of players adapted well to China conditions