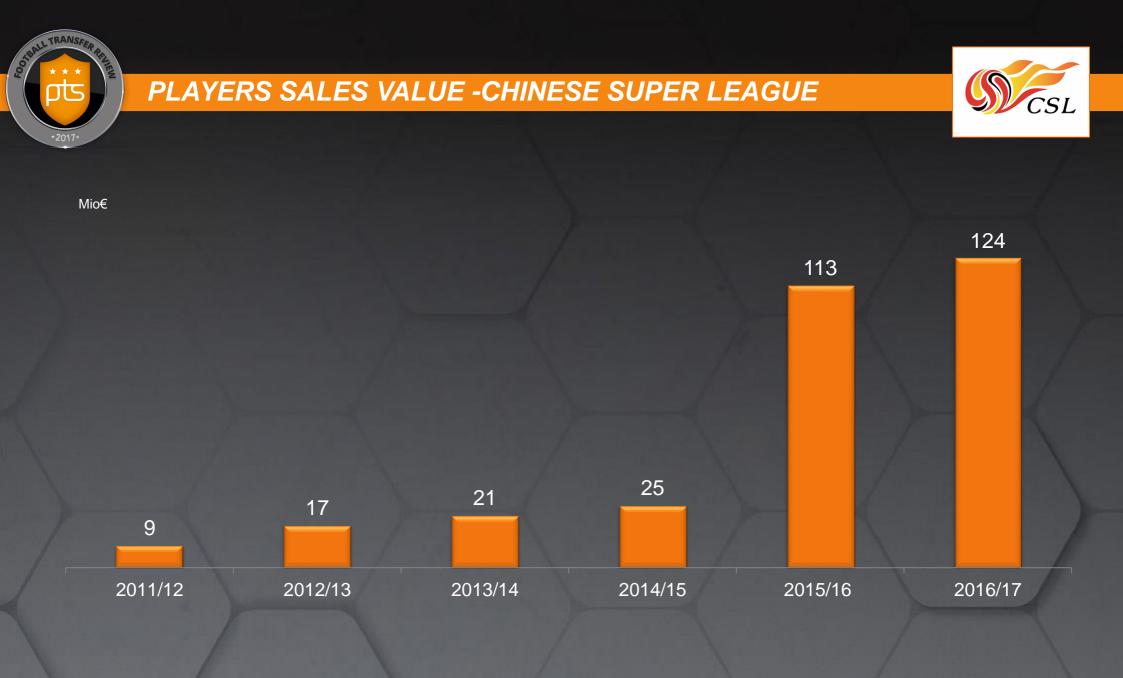

# Be primetime sport

Years

Chinese Super League Winter edition February 28<sup>th</sup> 2017

Chinese Super League sides have invested 388m€ in player signings, 12% up vs last winter & record high ever for 2<sup>nd</sup> consecutive season (from January to December in China)

2

Stall TRANSFER REAL

Chinese Super League sides have invested more than any top European League this January, even more than Premier League (40%). Winter transfer window is actually the first of the season in China, which goes from January to December