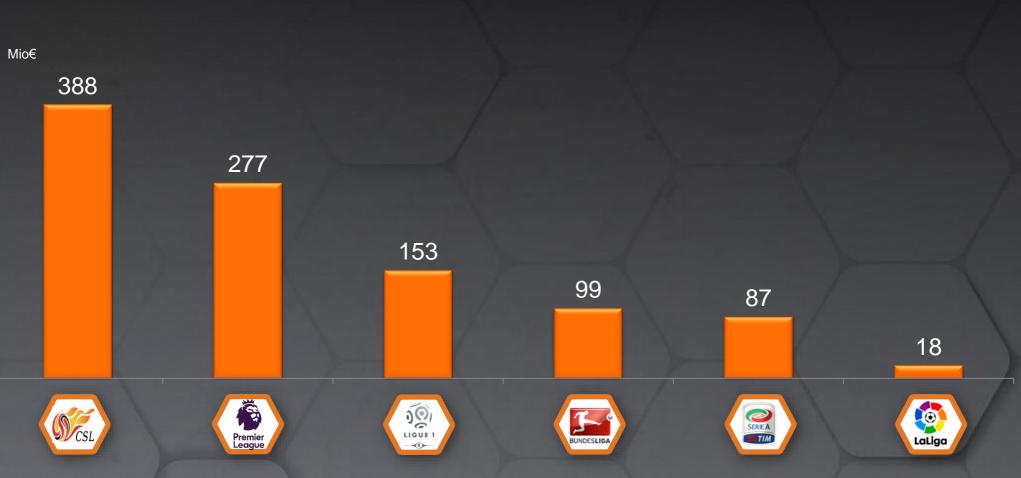

2

Stall TRANSFER REAL

Chinese Super League sides have invested more than any top European League this January, even more than Premier League (40%). Winter transfer window is actually the first of the season in China, which goes from January to December