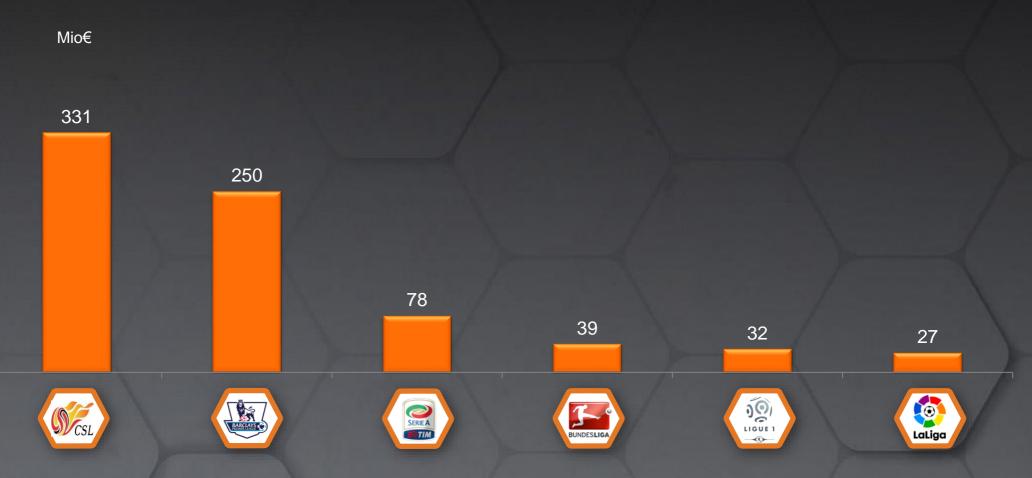

### WINTER WINDOW EXPENDITURE BY LEAGUE

Chinese Super League becomes the driving force of football reaching 331mio€ in players spending this winter window, 32% more than Premier League