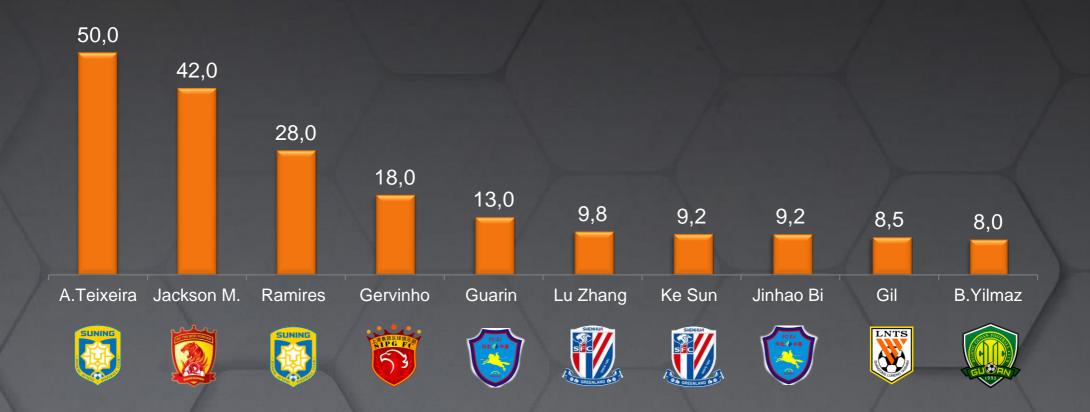

# TOP 10 MOST EXPENSIVE WINTER SIGNINGS 2014/15 (EUROPE & CHINA)

Teixeira's signing by Jiangsu Suning for 50mio€ is the most expensive this winter window, followed by Guangzhou Evergrande's Jackson Martínez (42m€). 4 out of 10 most expensive signings took place in China.