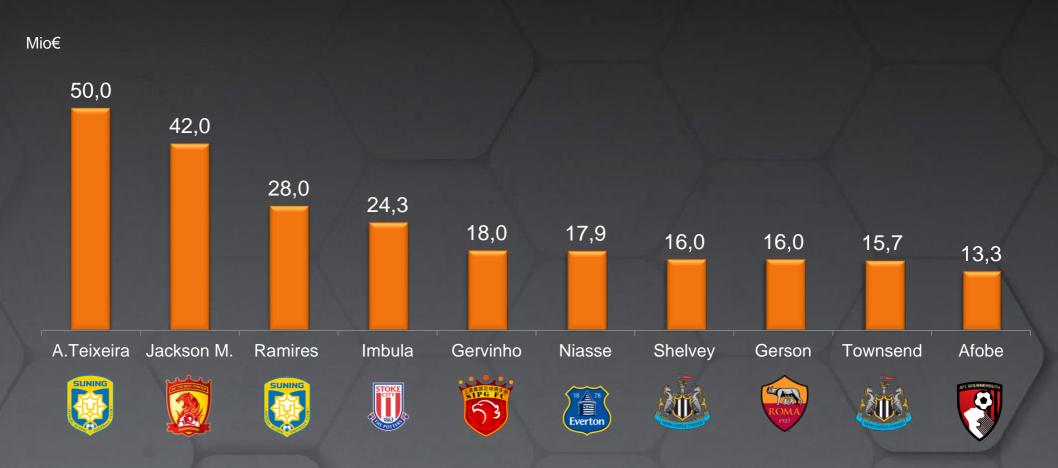

# TOP 10 MOST EXPENSIVE WINTER SIGNINGS 2014/15 (EUROPE & CHINA)

Teixeira's signing by Jiangsu Suning for 50mio€ is the most expensive this winter window, followed by Guangzhou Evergrande's Jackson Martínez (42m€). 4 out of 10 most expensive signings took place in China.