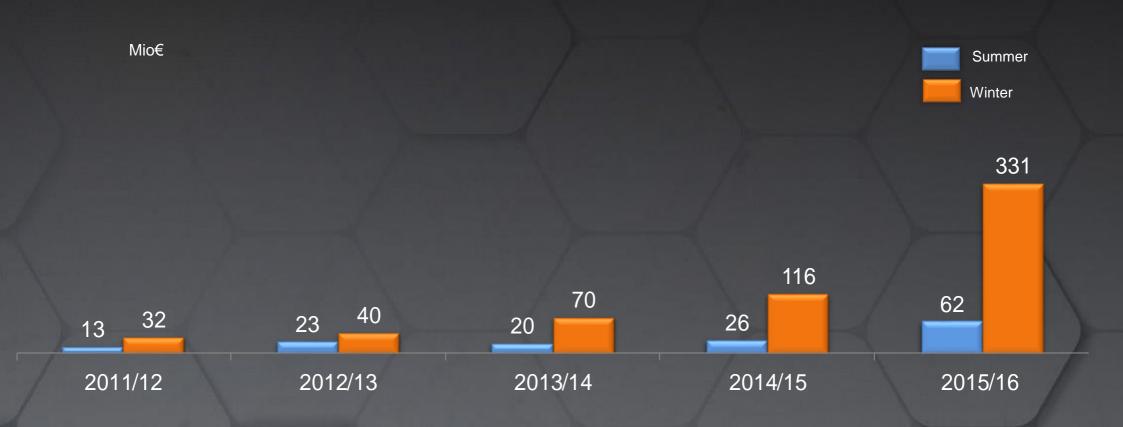

### **INVESTMENT CHINESE SUPER LEAGUE SIDES**

Chinese Super League has broken into European football with highest investment ever on players from top leagues. Chinese sides invested 331mio€ so far