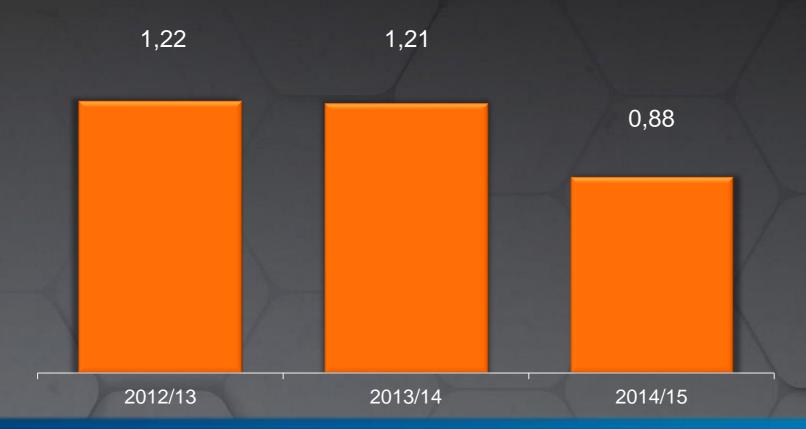

# NEW SIGNING AVGE DURATION IN CHINESE SUPER LEAGUE

Years

The average stay of players arriving in the Chinese league is less than one year, which confirms the difficulty for players to adapt to different culture and light competitive level